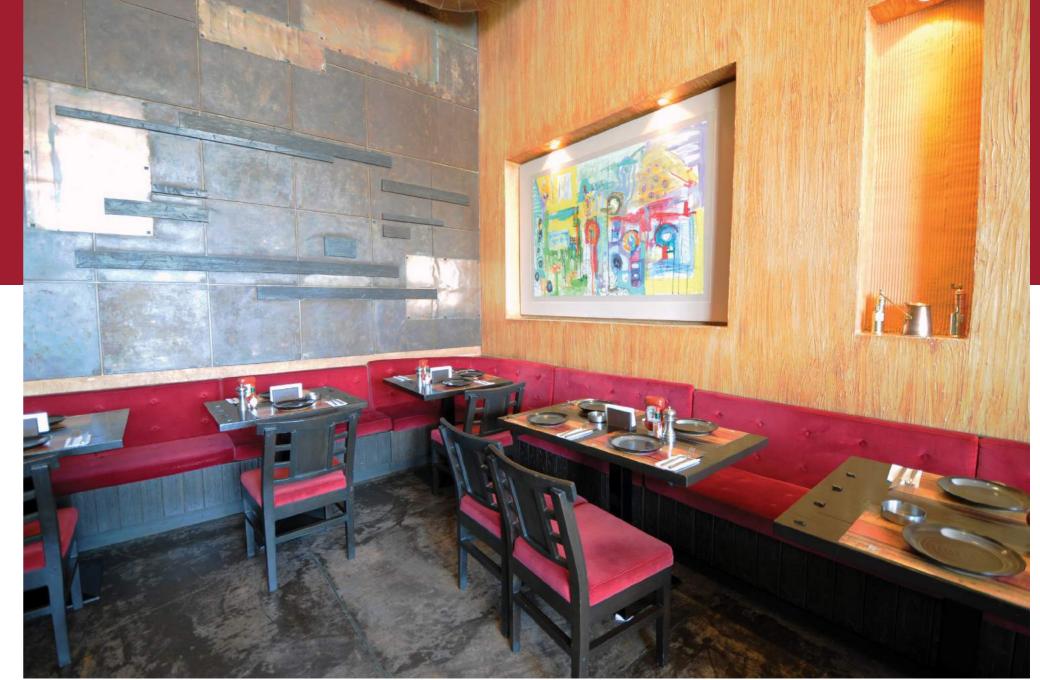

## Pizzetta

Gulf Road, Opposite Al Seef Palace

Attractive combination of design simplicity with elegant look wooden cladding and eye catching ceiling feature with a unique table design.

Pizzetta