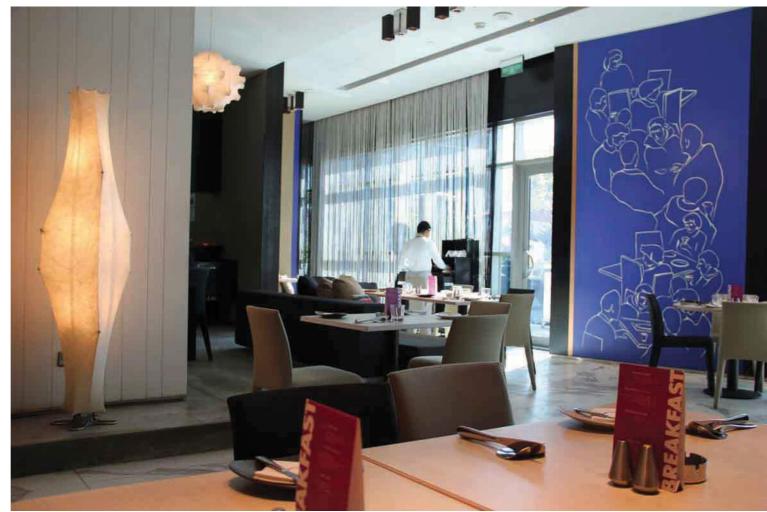

# Brown Tomato Restaurant

Al Hamra Tower

Simple yet exquisite interior with an incredible wooden ceiling and a fascinating storefront.

It was a great adventure for the site team to achieve the neat, sleek and sharp lines of all the interior elements.