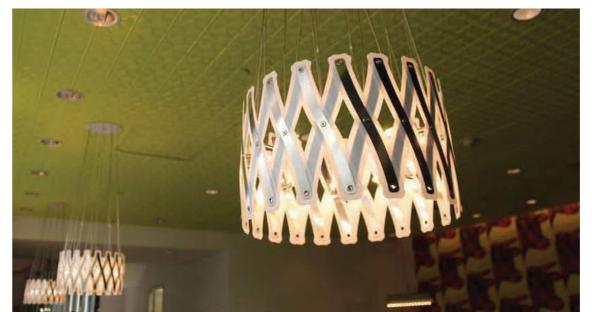

Simple yet Elegant, this Japanese modern restaurant captures the oriental ambience into a minimal interior design by combining a steam line of wood screens with concrete flooring and enriching the space with the unique pendant lights.