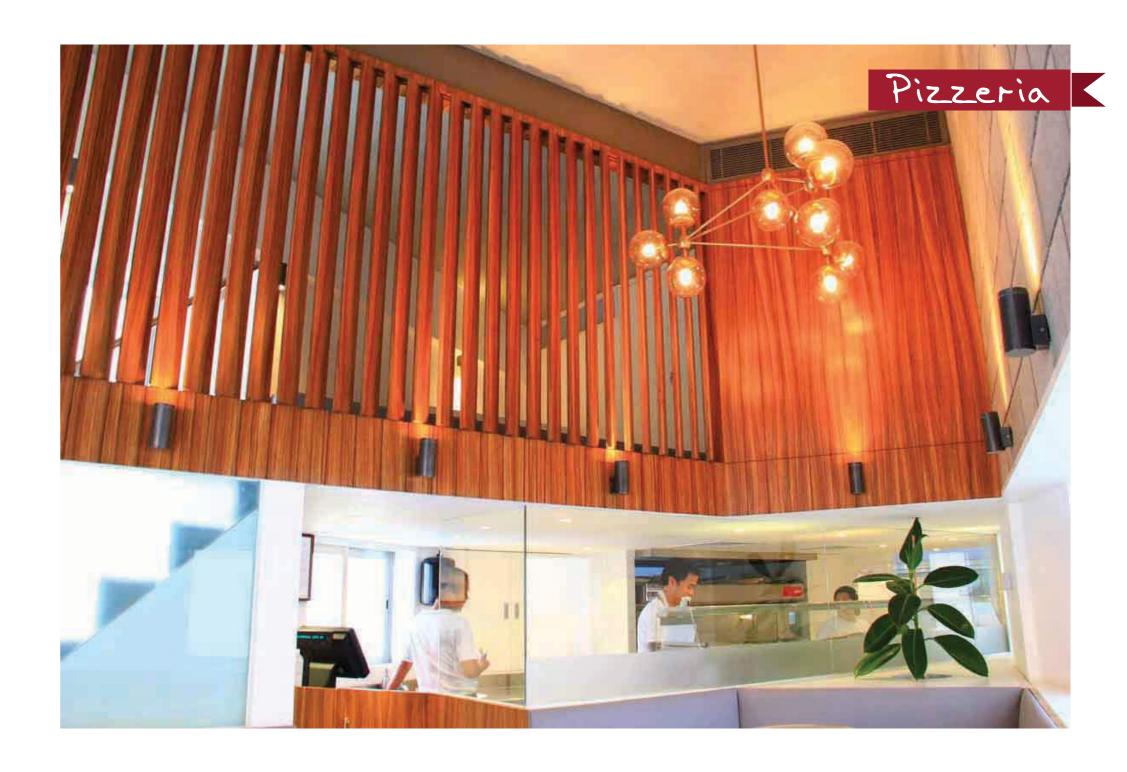

A modern Italian Pizzeria expanding over two levels of dining area with an authentic design that attracts the eye due to the neat and sharp lines of wooden cladding and ceiling stripes.