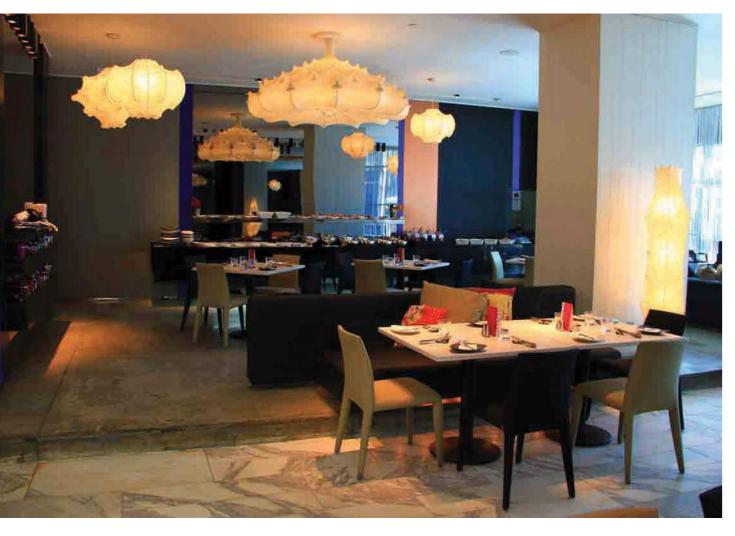

# Brown Tomato Restaurant

Al Hamra Tower

Simple yet exquisite interior with an incredible wooden ceiling and a fascinating storefront.

It was a great adventure for the site team to achieve the neat, sleek and sharp lines of all the interior elements.