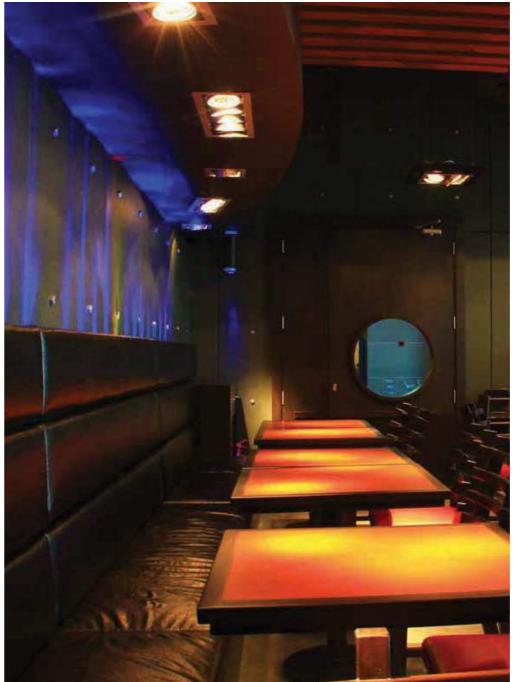

# Brown Tomato Restaurant

Al Hamra Tower

Simple yet exquisite interior with an incredible wooden ceiling and a fascinating storefront.

It was a great adventure for the site team to achieve the neat, sleek and sharp lines of all the interior elements.