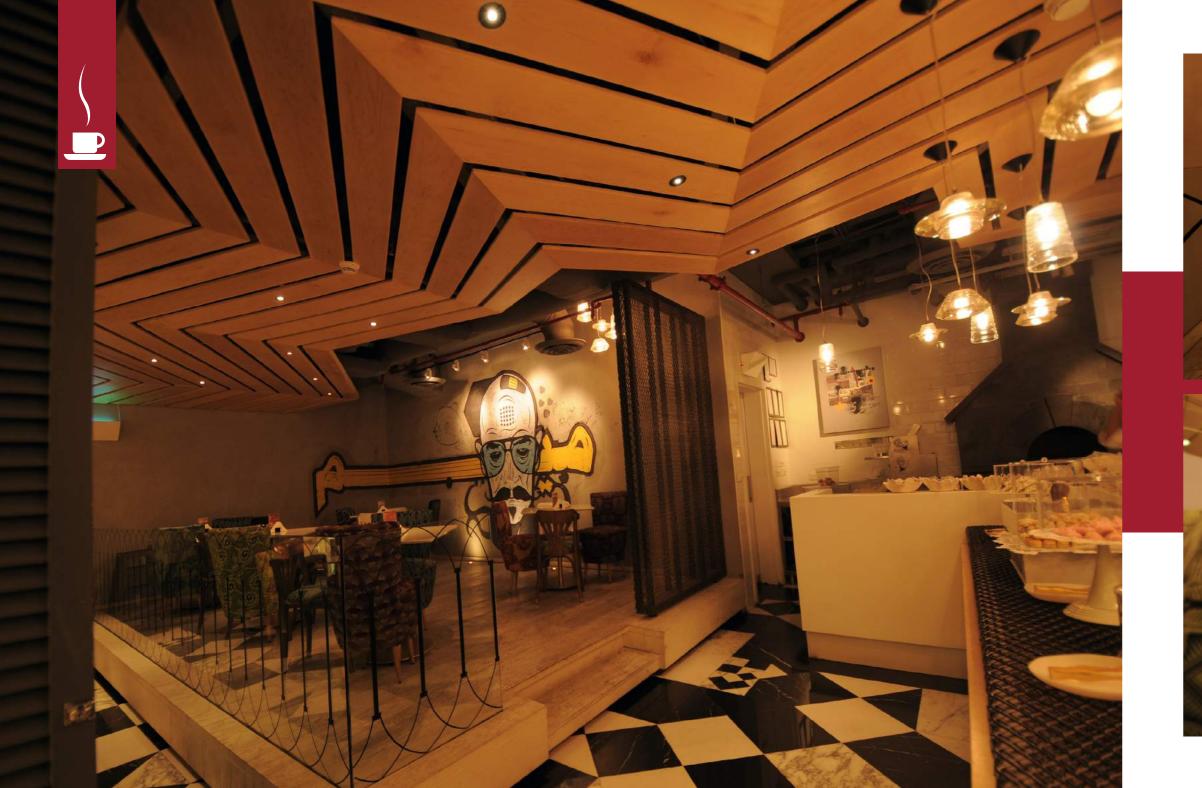

# Brown Tomato Restaurant

Al Hamra Tower

Simple yet exquisite interior with an incredible wooden ceiling and a fascinating storefront.

It was a great adventure for the site team to achieve the neat, sleek and sharp lines of all the interior elements.