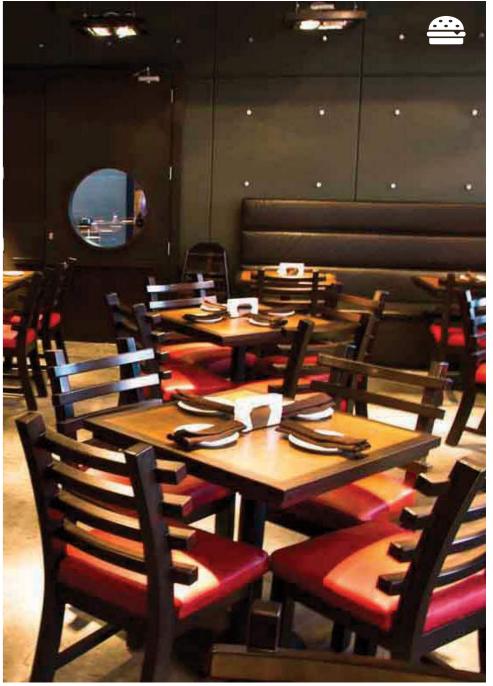

Simple yet Elegant, this Japanese modern restaurant captures the oriental ambience into a minimal interior design by combining a steam line of wood screens with concrete flooring and enriching the space with the unique pendant lights.