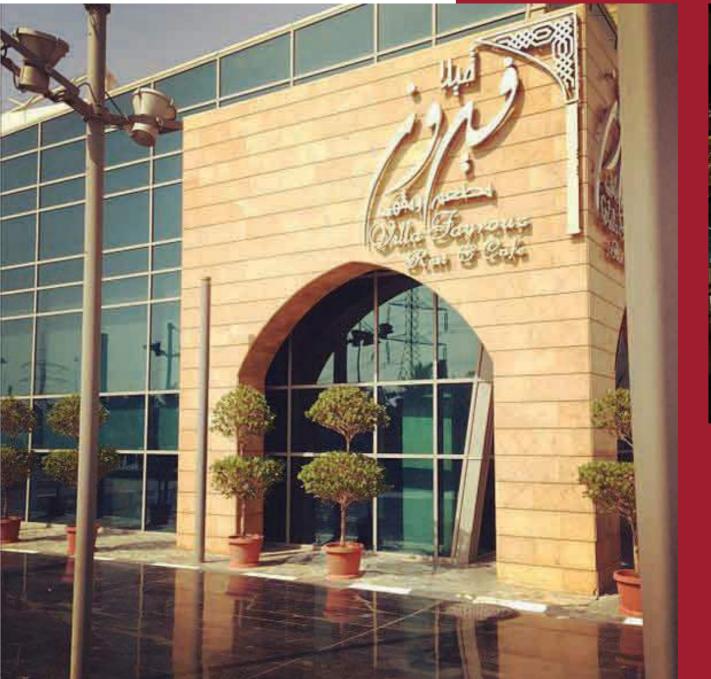

## Villa Fayrouz

#### The Avenues

A fantastic Lebanese Restaurant with an amazing experience of the traditional Arabic architectural features such as the Arches and wooden ornamental ceiling, with a distinctive mother of pearl inserted patterns that show the beauty and the elegance of the restaurant.