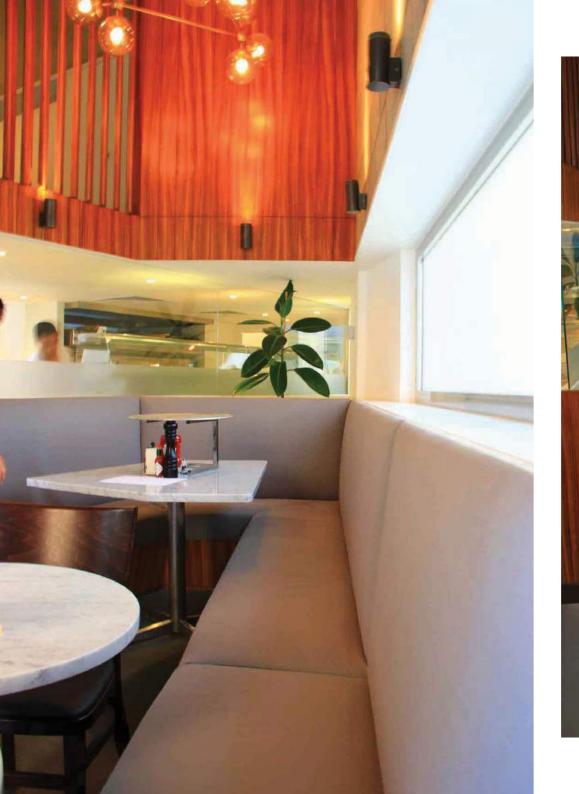

A modern Italian Pizzeria expanding over two levels of dining area with an authentic design that attracts the eye due to the neat and sharp lines of wooden cladding and ceiling stripes.