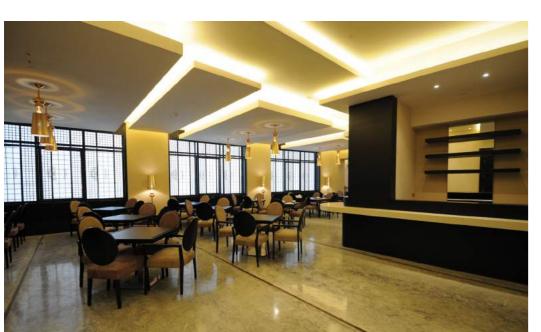

# Brown Tomato Restaurant

Al Hamra Tower

Simple yet exquisite interior with an incredible wooden ceiling and a fascinating storefront.

It was a great adventure for the site team to achieve the neat, sleek and sharp lines of all the interior elements.