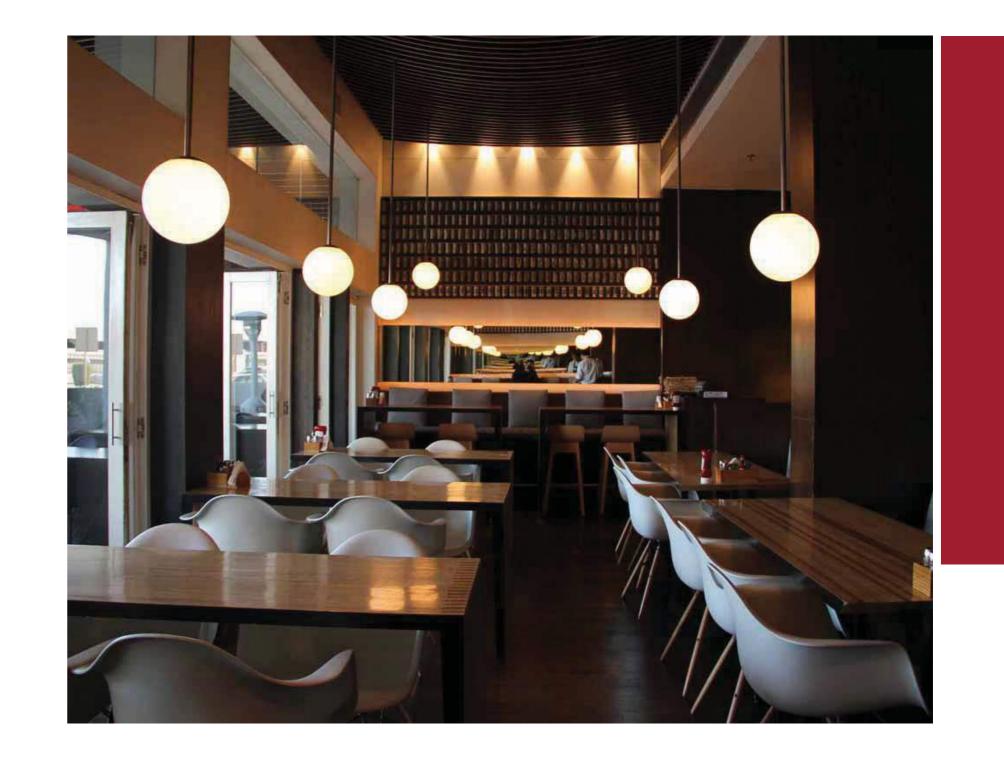

# Brown Tomato Restaurant

Al Hamra Tower

Simple yet exquisite interior with an incredible wooden ceiling and a fascinating storefront.

It was a great adventure for the site team to achieve the neat, sleek and sharp lines of all the interior elements.