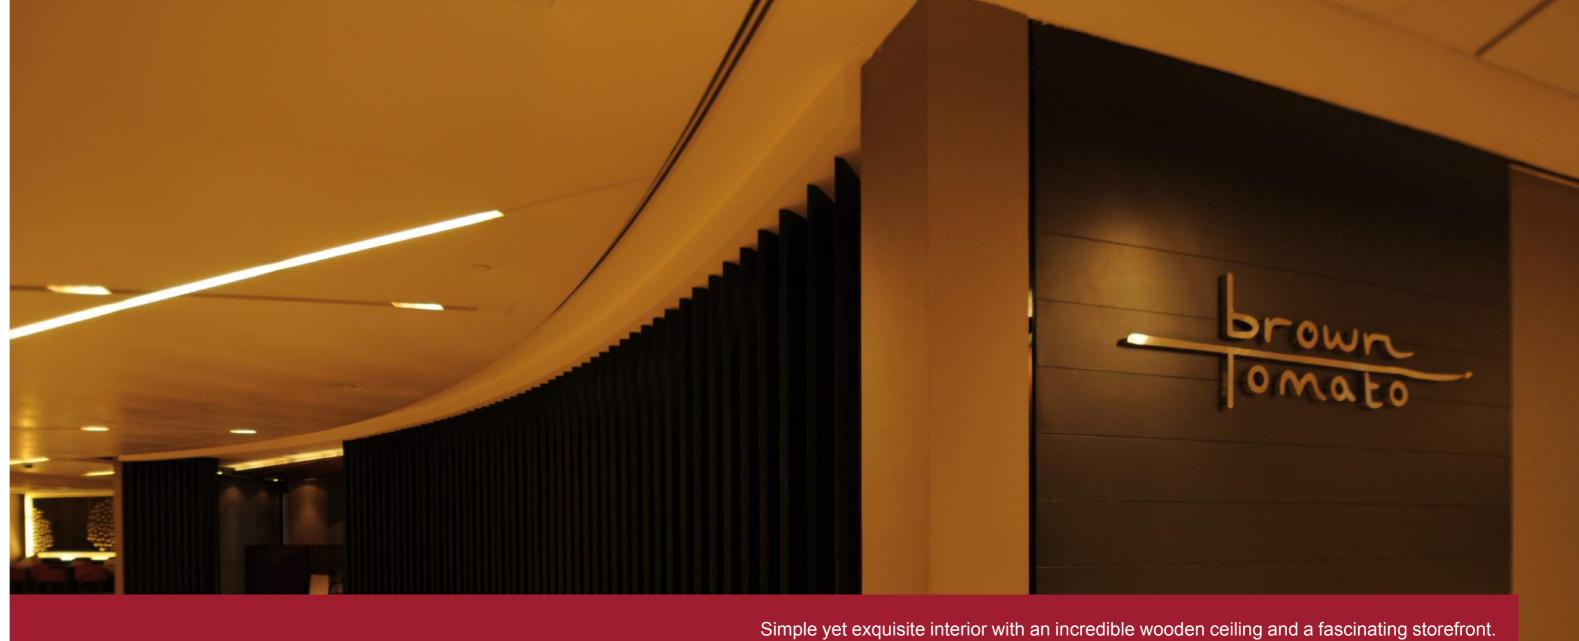

# Brown Tomato Restaurant

Al Hamra Tower

Simple yet exquisite interior with an incredible wooden ceiling and a fascinating storefront.

It was a great adventure for the site team to achieve the neat, sleek and sharp lines of all the interior elements.