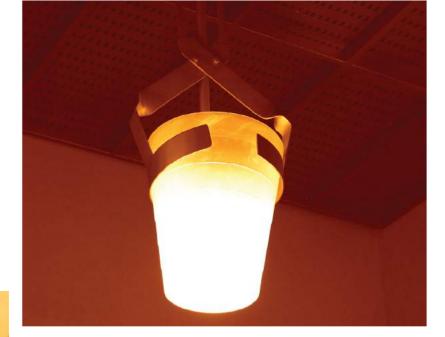

Simple yet Elegant, this Japanese modern restaurant captures the oriental ambience into a minimal interior design by combining a steam line of wood screens with concrete flooring and enriching the space with the unique pendant lights.