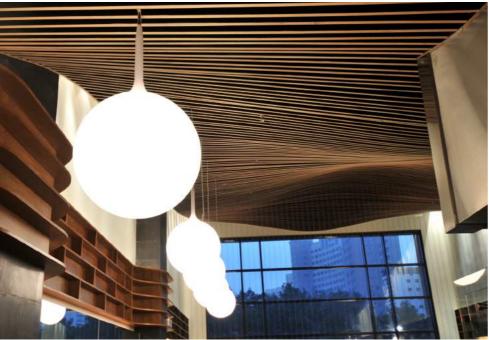

Simple yet Elegant, this Japanese modern restaurant captures the oriental ambience into a minimal interior design by combining a steam line of wood screens with concrete flooring and enriching the space with the unique pendant lights.