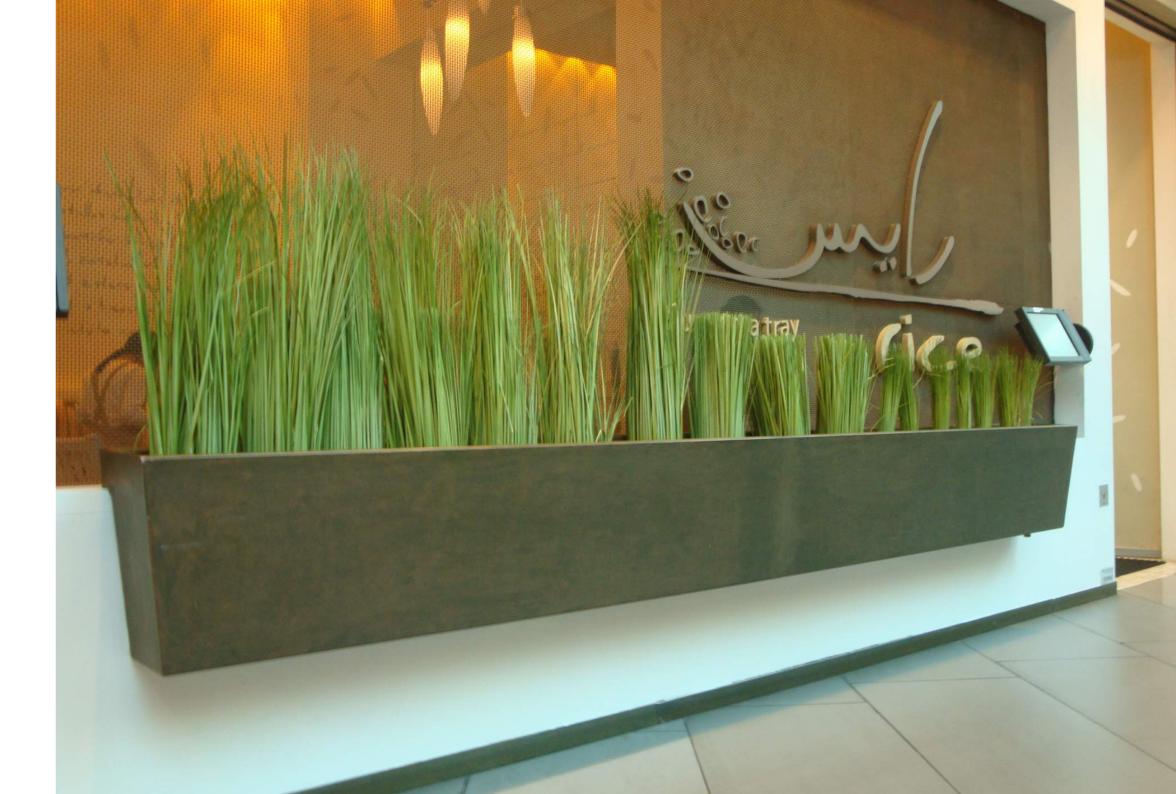

#### RICE

Restaurant

#### The Avenues

Derived from the Rice grain that customized the interior elements to focus on the specialty menu of different ways of cooking rice.

It appears in the wall cladding motives along with the custom made chandeliers in addition to the sharp and neat finishes reflecting the fusion yet elegant space.