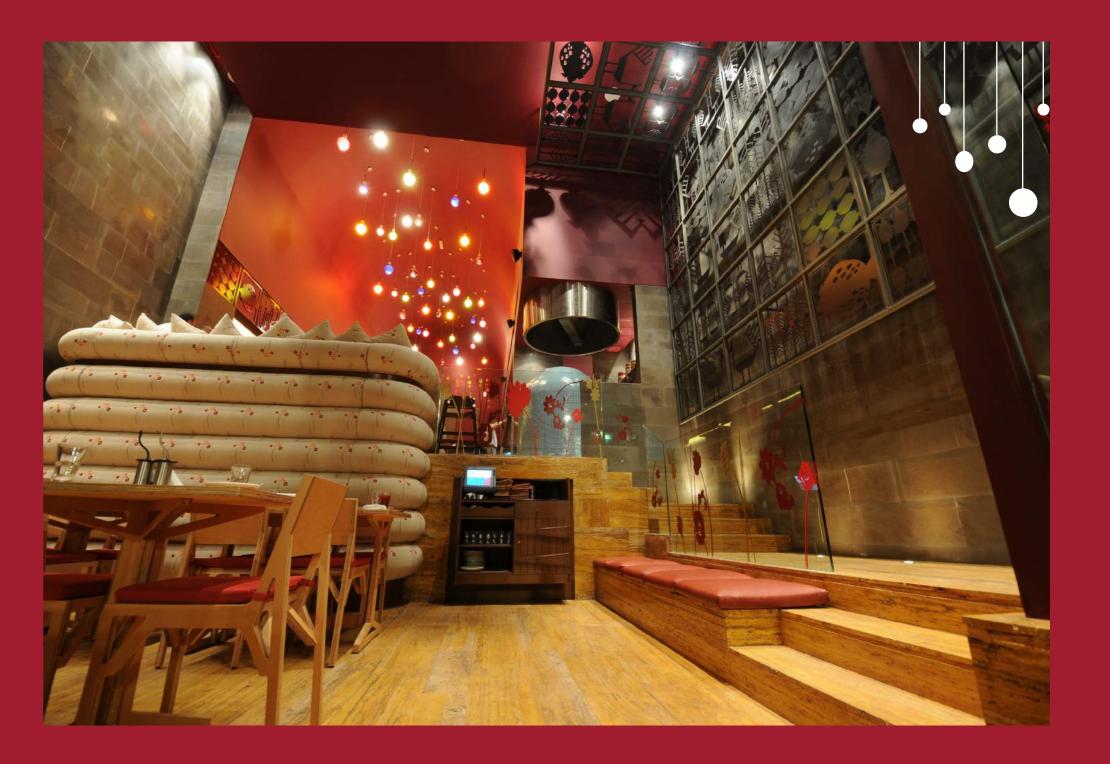

Simple yet Elegant, this Japanese modern restaurant captures the oriental ambience into a minimal interior design by combining a steam line of wood screens with concrete flooring and enriching the space with the unique pendant lights.