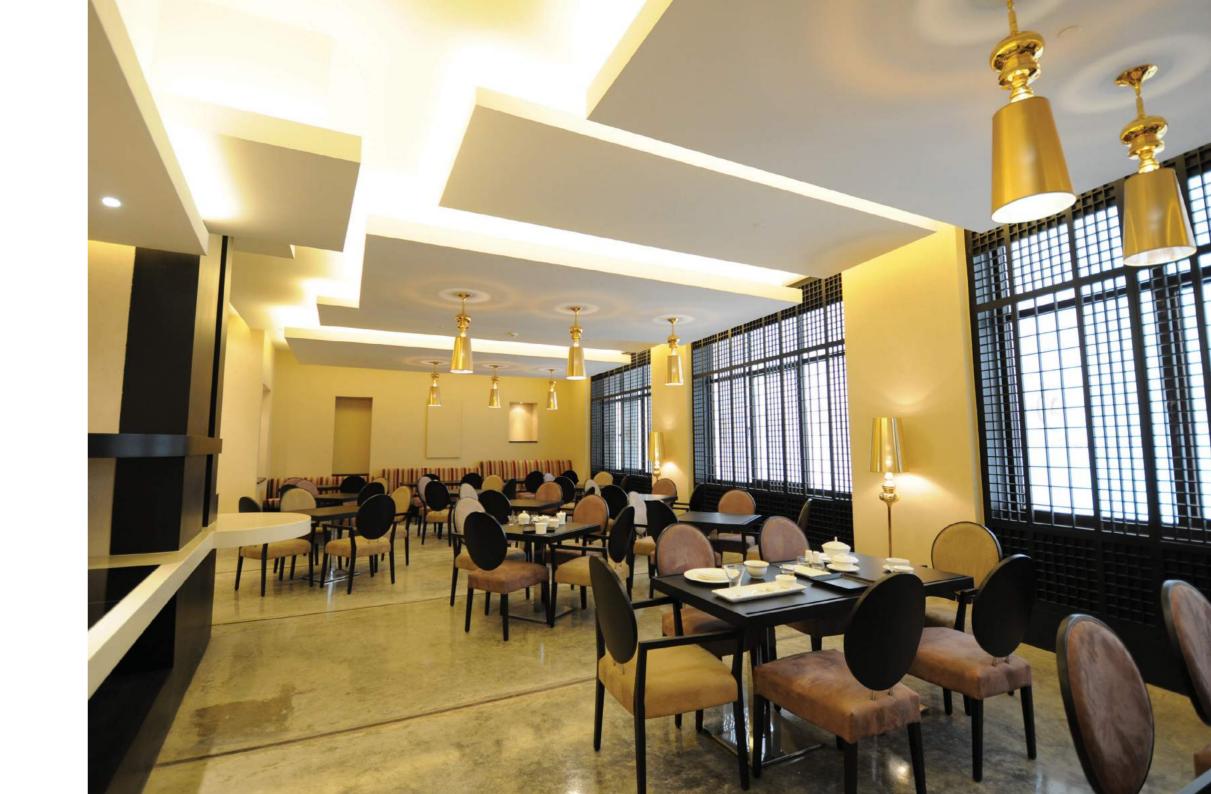

# Brown Tomato Restaurant

Al Hamra Tower

Simple yet exquisite interior with an incredible wooden ceiling and a fascinating storefront.

It was a great adventure for the site team to achieve the neat, sleek and sharp lines of all the interior elements.