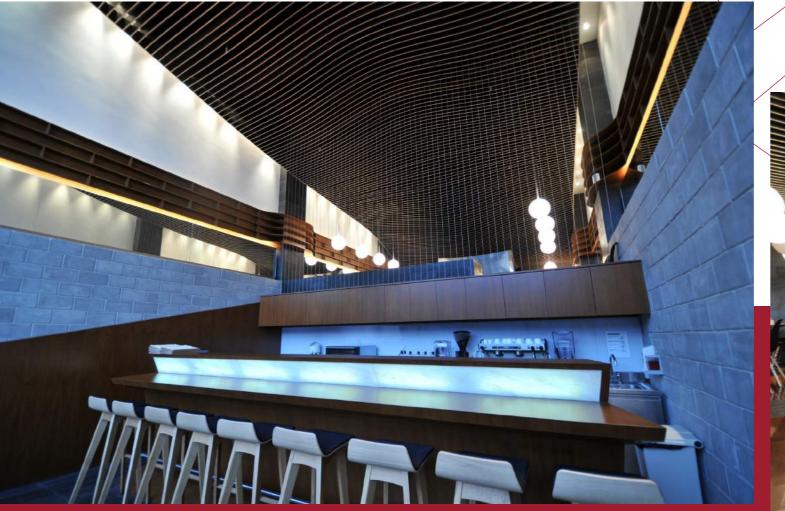

# Brown Tomato Restaurant

Al Hamra Tower

Simple yet exquisite interior with an incredible wooden ceiling and a fascinating storefront.

It was a great adventure for the site team to achieve the neat, sleek and sharp lines of all the interior elements.