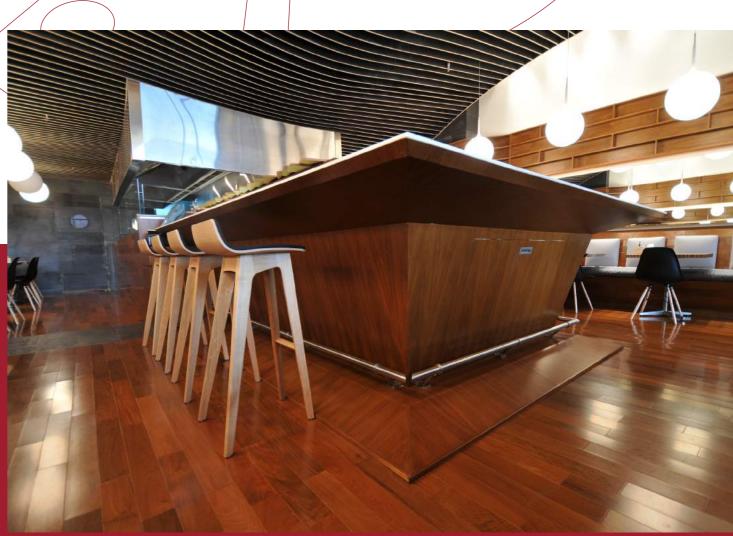

# Brown Tomato Restaurant

Al Hamra Tower

Simple yet exquisite interior with an incredible wooden ceiling and a fascinating storefront.

It was a great adventure for the site team to achieve the neat, sleek and sharp lines of all the interior elements.