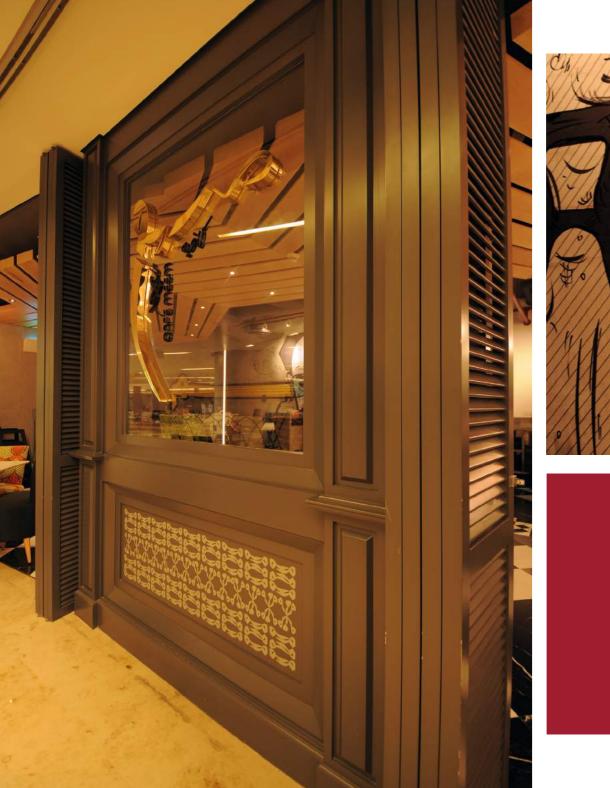

# Brown Tomato Restaurant

Al Hamra Tower

Simple yet exquisite interior with an incredible wooden ceiling and a fascinating storefront.

It was a great adventure for the site team to achieve the neat, sleek and sharp lines of all the interior elements.