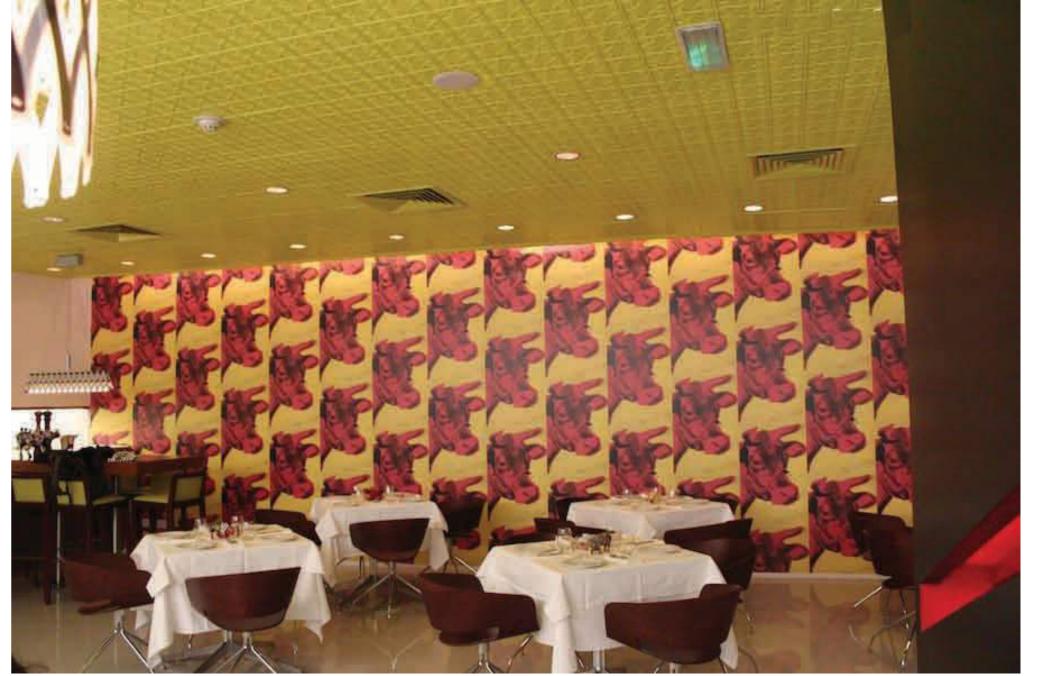

#### The Butcher's Den

#### Al Bidaa

A first class franchise steakhouse that got it all.

The strong color of the ceiling with the cow's head wallpaper and a famous glass strips demonstrating the various meat cuts that attracts the customers.