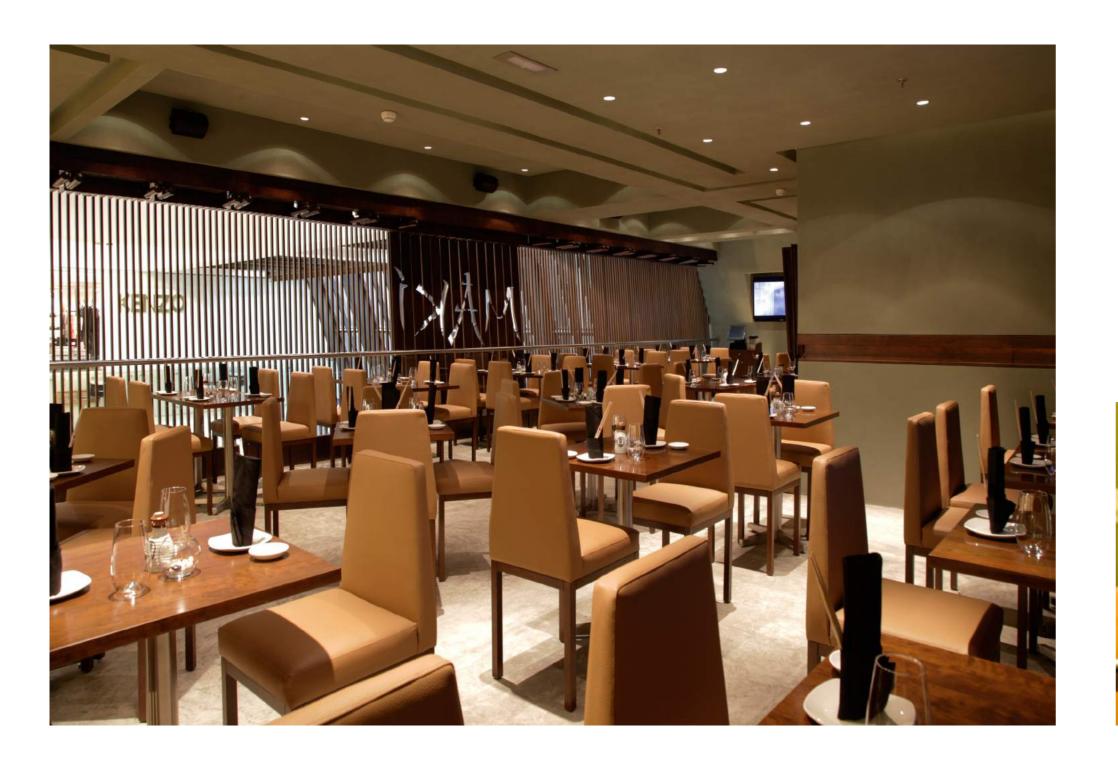

Simple yet Elegant, this Japanese modern restaurant captures the oriental ambience into a minimal interior design by combining a steam line of wood screens with concrete flooring and enriching the space with the unique pendant lights.