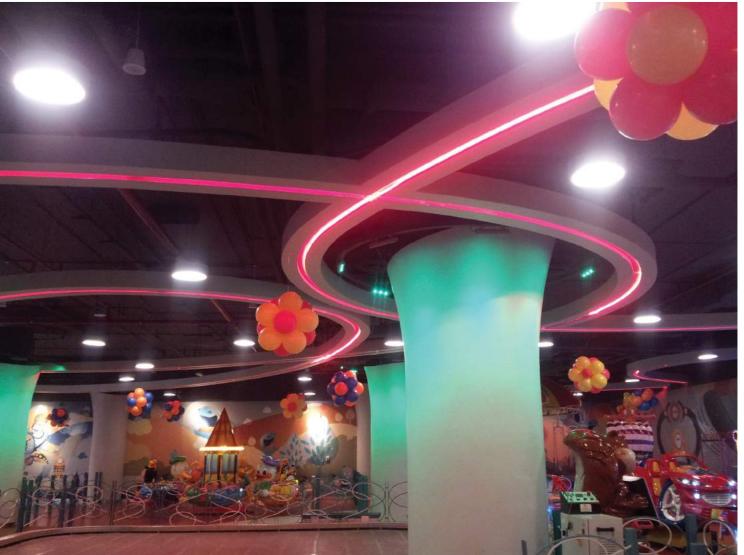

## COZMO

SAMAMALL, SULAIBIKHAT

With the famous graphics walls of Cozmo and various flooring colors that capture the children's attention along with the fabulous ceiling curves with LED lights, our team managed to execute, coordinate and fit the large scale rides and games along with arcades games to complete the scene for an amazing experience of the children.