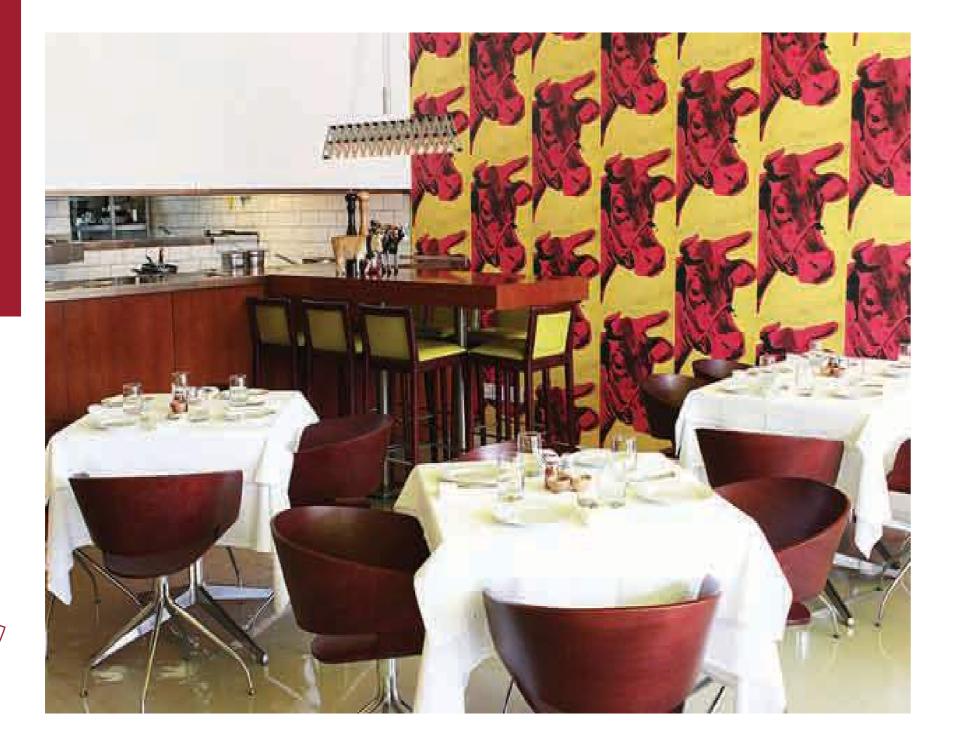

#### The Butcher's Den

#### Al Bidaa

A first class franchise steakhouse that got it all.

The strong color of the ceiling with the cow's head wallpaper and a famous glass strips demonstrating the various meat cuts that attracts the customers.