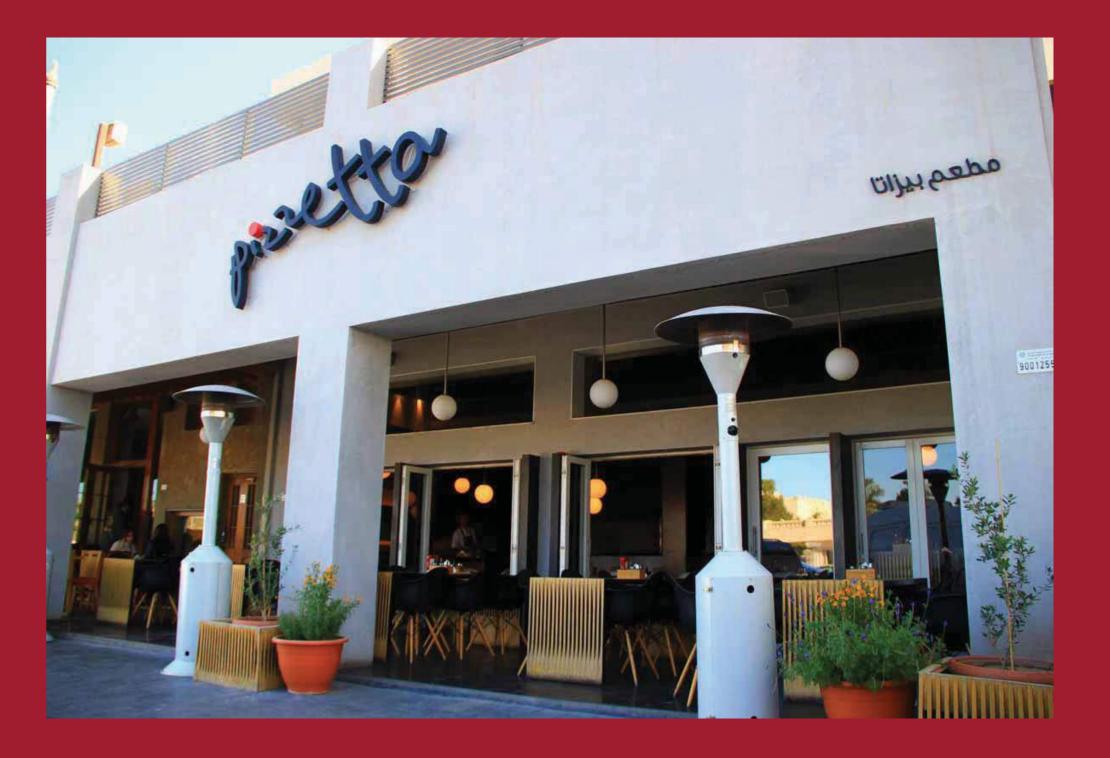

#### Pizzetta

## Pizzetta

Gulf Road, Opposite Al Seef Palace

Attractive combination of design simplicity with elegant look wooden cladding and eye catching ceiling feature with a unique table design.

Pizzetta