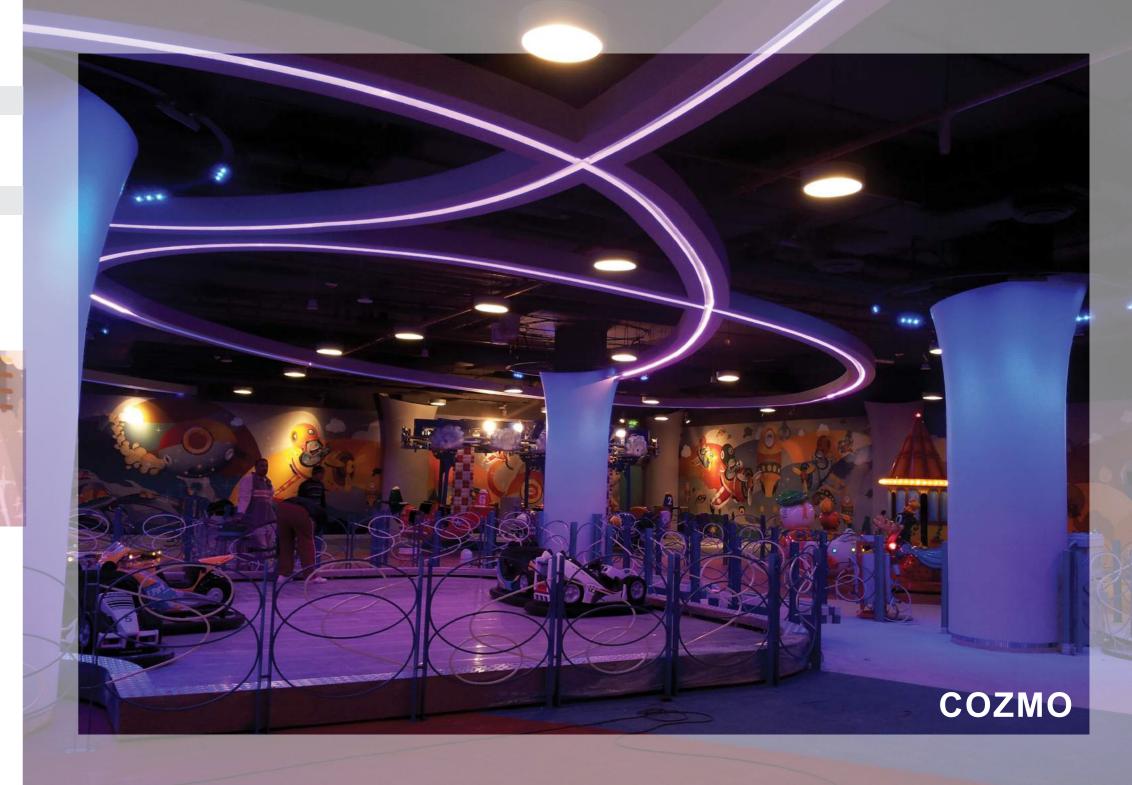

## COZMO

SAMAMALL, SULAIBIKHAT

With the famous graphics walls of Cozmo and various flooring colors that capture the children's attention along with the fabulous ceiling curves with LED lights, our team managed to execute, coordinate and fit the large scale rides and games along with arcades games to complete the scene for an amazing experience of the children.