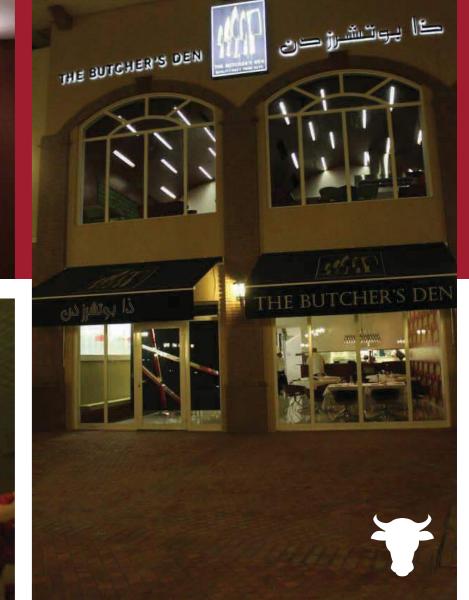

#### The Butcher's Den

#### Al Bidaa

A first class franchise steakhouse that got it all.

The strong color of the ceiling with the cow's head wallpaper and a famous glass strips demonstrating the various meat cuts that attracts the customers.