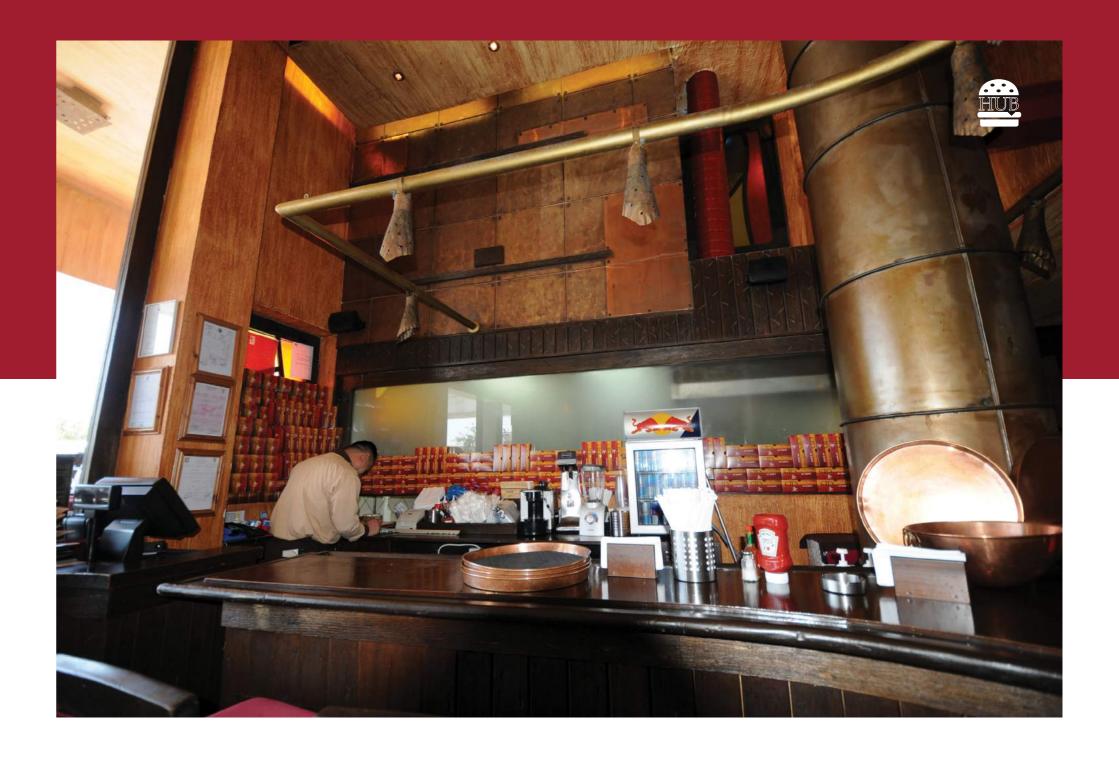

## Pizzetta

Gulf Road, Opposite Al Seef Palace

Attractive combination of design simplicity with elegant look wooden cladding and eye catching ceiling feature with a unique table design.

Pizzetta