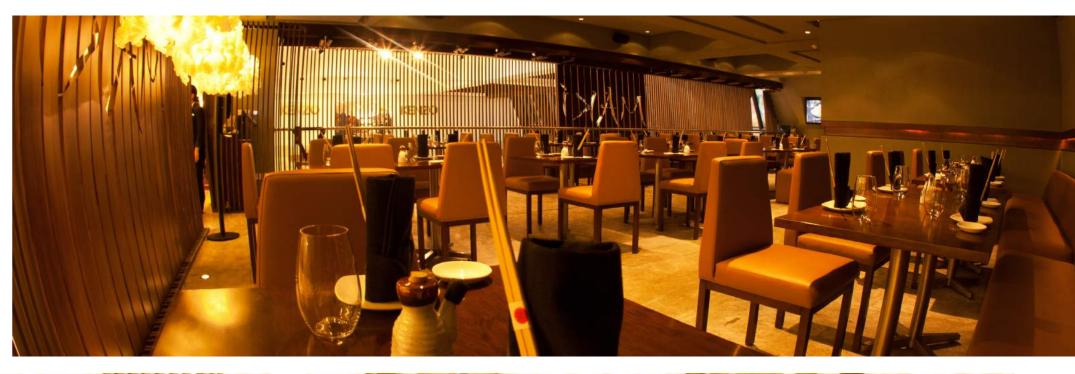

Simple yet Elegant, this Japanese modern restaurant captures the oriental ambience into a minimal interior design by combining a steam line of wood screens with concrete flooring and enriching the space with the unique pendant lights.