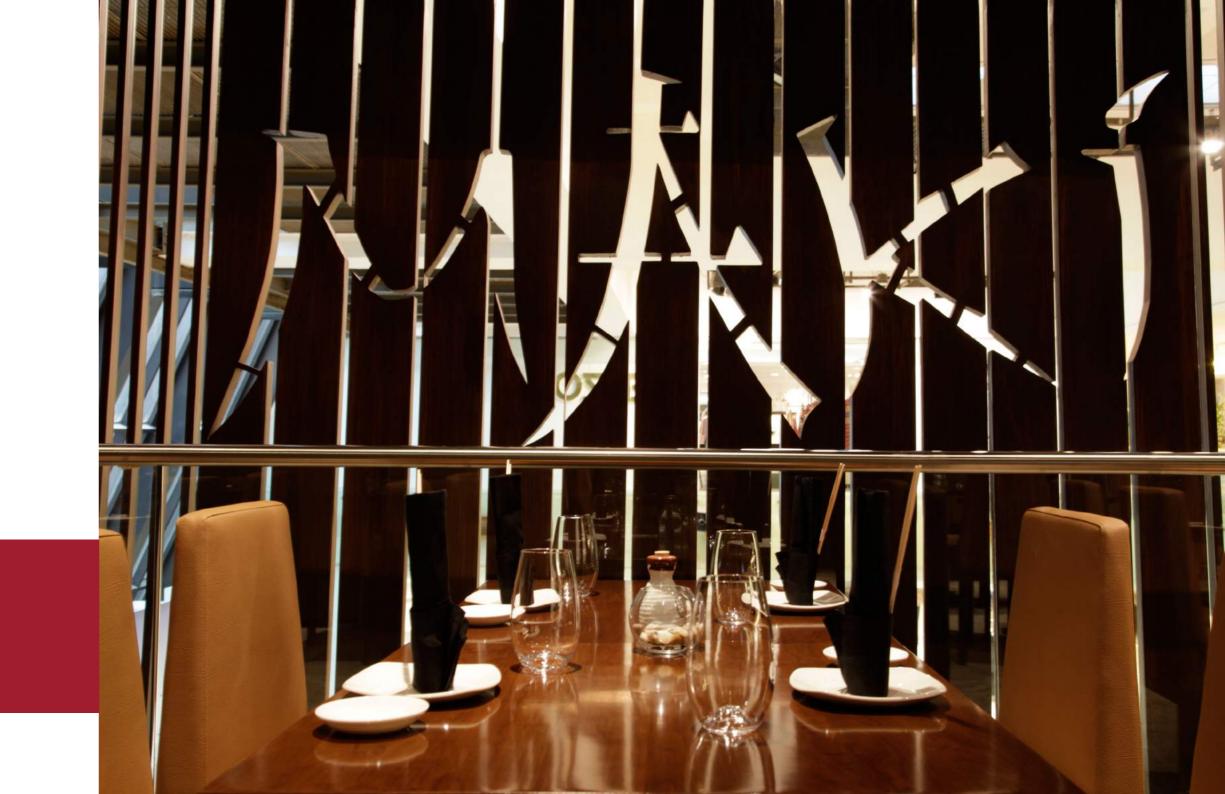

Simple yet Elegant, this Japanese modern restaurant captures the oriental ambience into a minimal interior design by combining a steam line of wood screens with concrete flooring and enriching the space with the unique pendant lights.