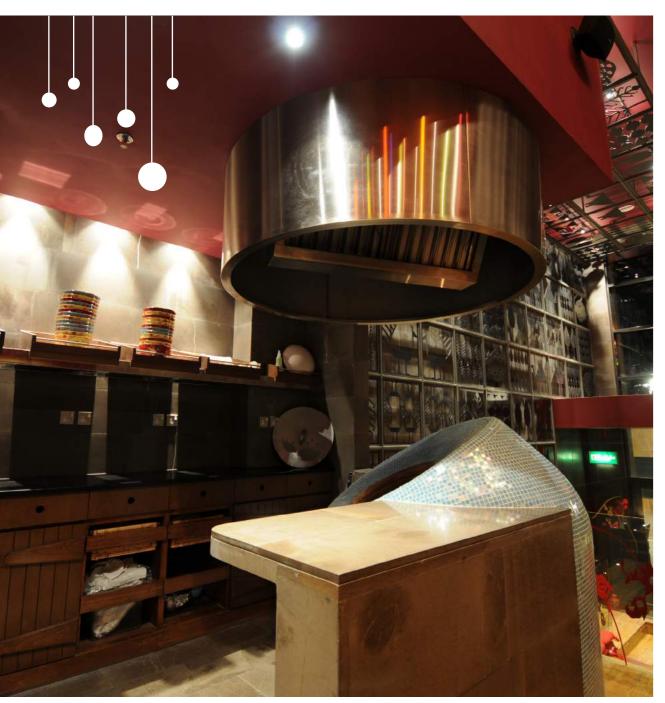

Simple yet Elegant, this Japanese modern restaurant captures the oriental ambience into a minimal interior design by combining a steam line of wood screens with concrete flooring and enriching the space with the unique pendant lights.