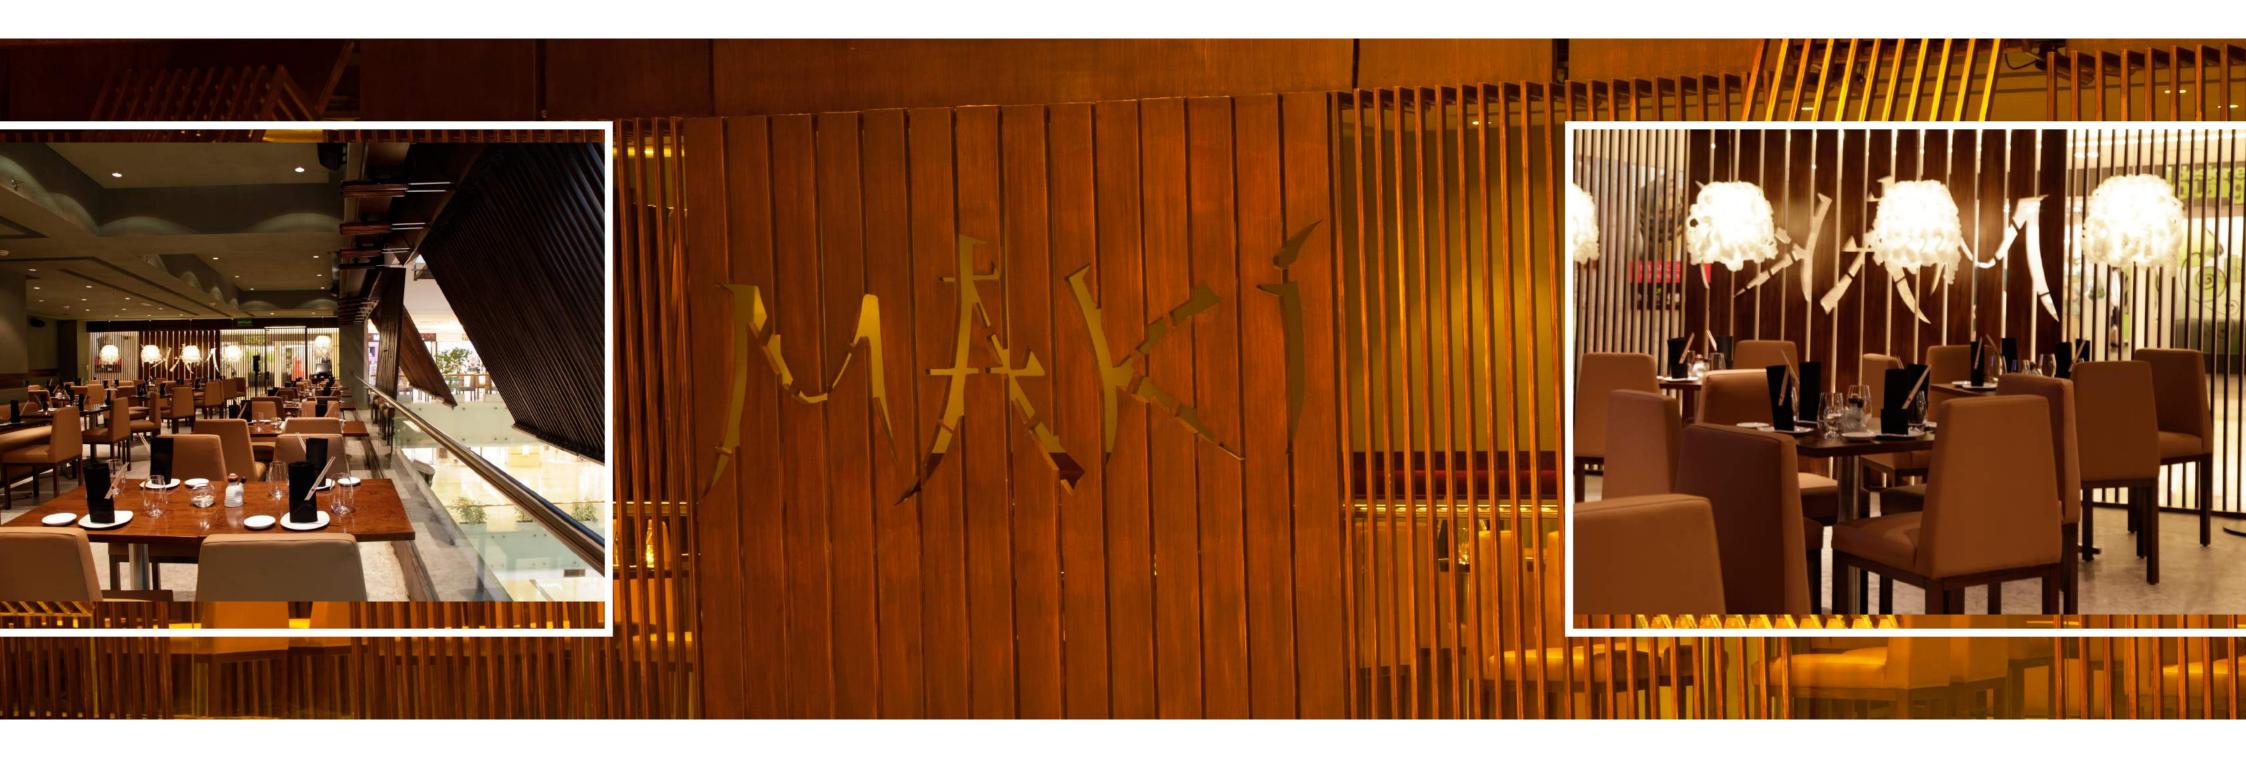

Simple yet Elegant, this Japanese modern restaurant captures the oriental ambience into a minimal interior design by combining a steam line of wood screens with concrete flooring and enriching the space with the unique pendant lights.