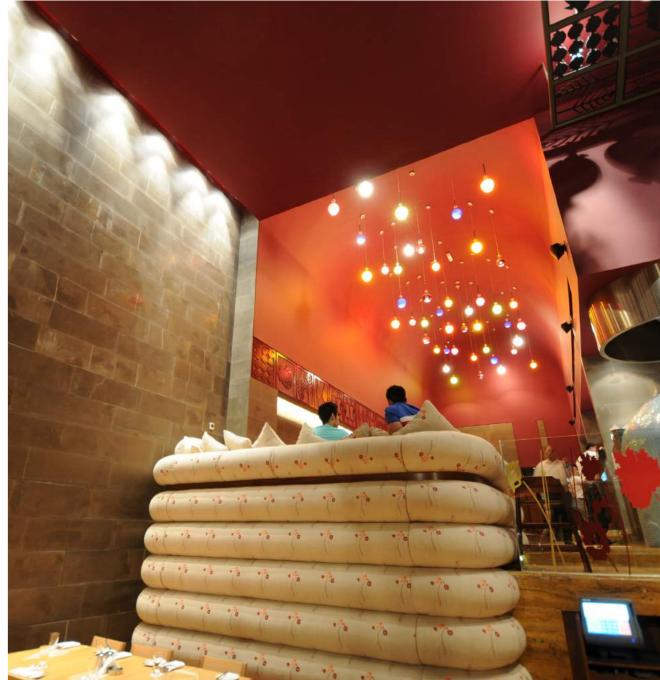

#### The Avenues

Derived from the Rice grain that customized the interior elements to focus on the specialty menu of different ways of cooking rice.

It appears in the wall cladding motives along with the custom made chandeliers in addition to the sharp and neat finishes reflecting the fusion yet elegant space.