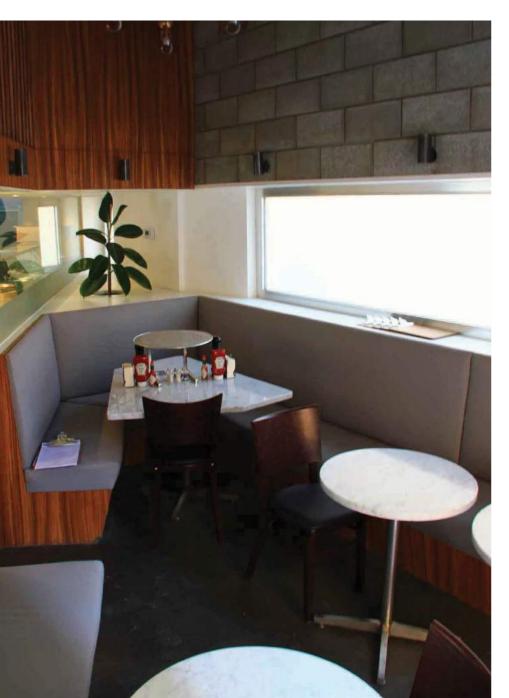

A modern Italian Pizzeria expanding over two levels of dining area with an authentic design that attracts the eye due to the neat and sharp lines of wooden cladding and ceiling stripes.