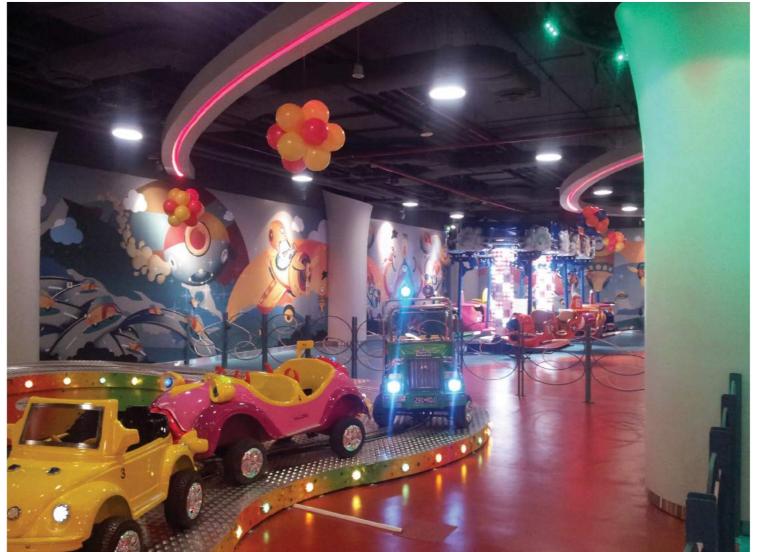

## COZMO

SAMAMALL, SULAIBIKHAT

With the famous graphics walls of Cozmo and various flooring colors that capture the children's attention along with the fabulous ceiling curves with LED lights, our team managed to execute, coordinate and fit the large scale rides and games along with arcades games to complete the scene for an amazing experience of the children.