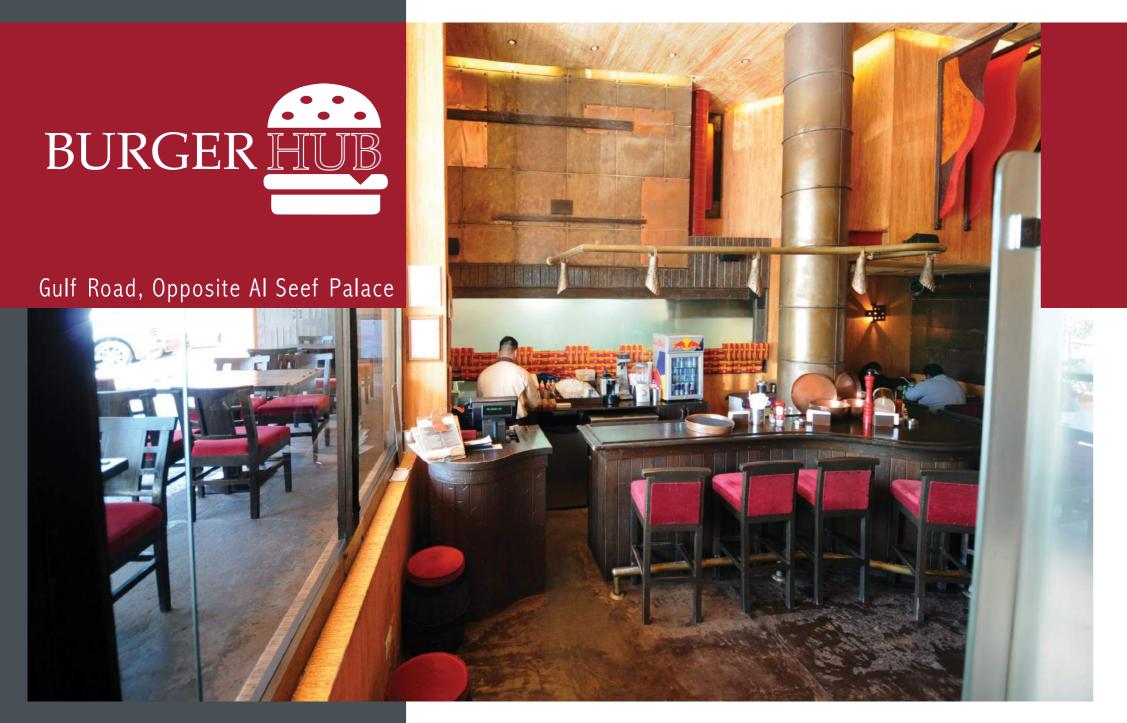

## Pizzetta

Gulf Road, Opposite Al Seef Palace

Attractive combination of design simplicity with elegant look wooden cladding and eye catching ceiling feature with a unique table design.

Pizzetta