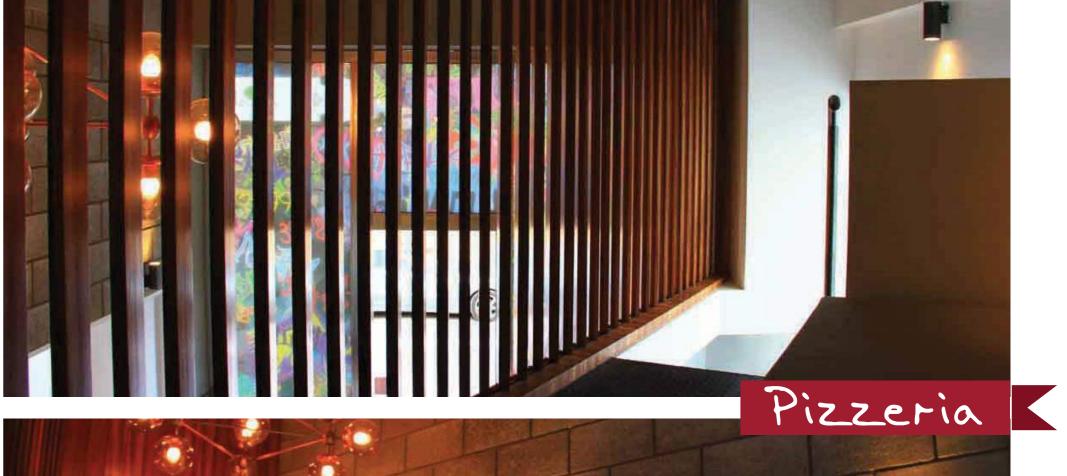

A modern Italian Pizzeria expanding over two levels of dining area with an authentic design that attracts the eye due to the neat and sharp lines of wooden cladding and ceiling stripes.