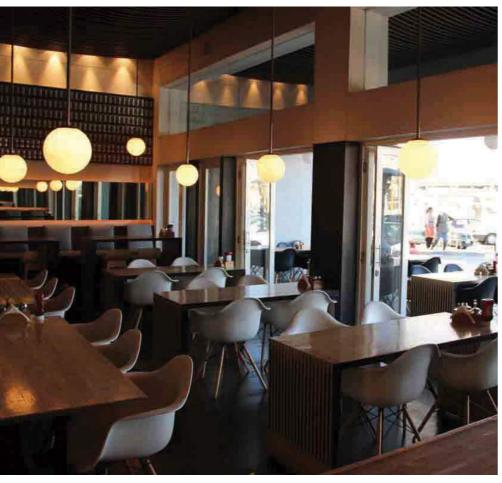

# Brown Tomato Restaurant

Al Hamra Tower

Simple yet exquisite interior with an incredible wooden ceiling and a fascinating storefront.

It was a great adventure for the site team to achieve the neat, sleek and sharp lines of all the interior elements.