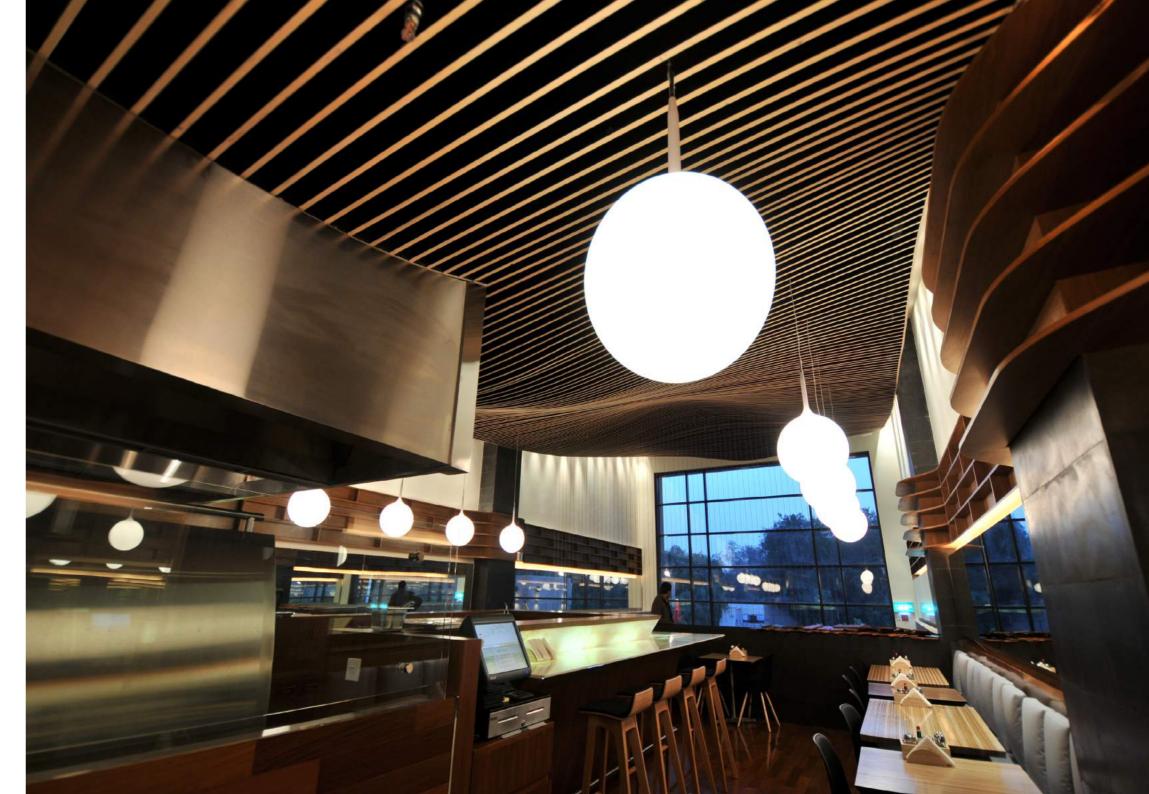

A modern Italian Pizzeria expanding over two levels of dining area with an authentic design that attracts the eye due to the neat and sharp lines of wooden cladding and ceiling stripes.

#### Pizzetta