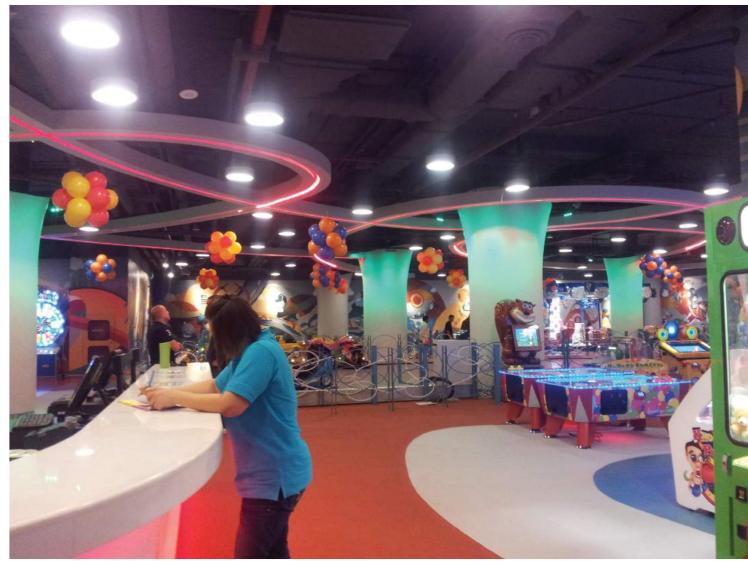

## COZMO

SAMAMALL, SULAIBIKHAT

With the famous graphics walls of Cozmo and various flooring colors that capture the children's attention along with the fabulous ceiling curves with LED lights, our team managed to execute, coordinate and fit the large scale rides and games along with arcades games to complete the scene for an amazing experience of the children.