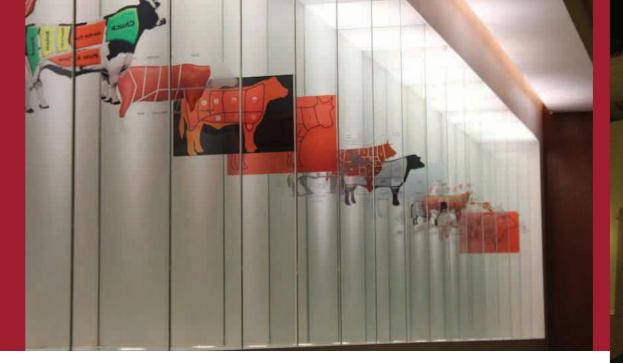

#### The Butcher's Den

#### Al Bidaa

A first class franchise steakhouse that got it all.

The strong color of the ceiling with the cow's head wallpaper and a famous glass strips demonstrating the various meat cuts that attracts the customers.