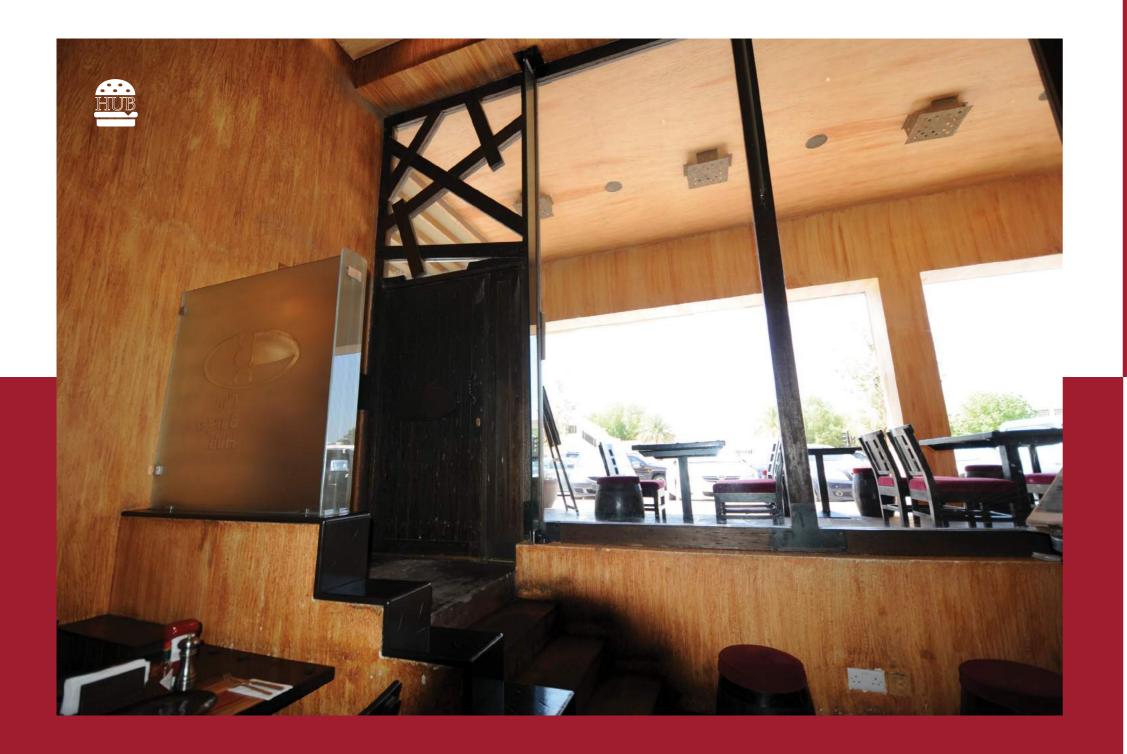

## Pizzetta

Gulf Road, Opposite Al Seef Palace

Attractive combination of design simplicity with elegant look wooden cladding and eye catching ceiling feature with a unique table design.

Pizzetta