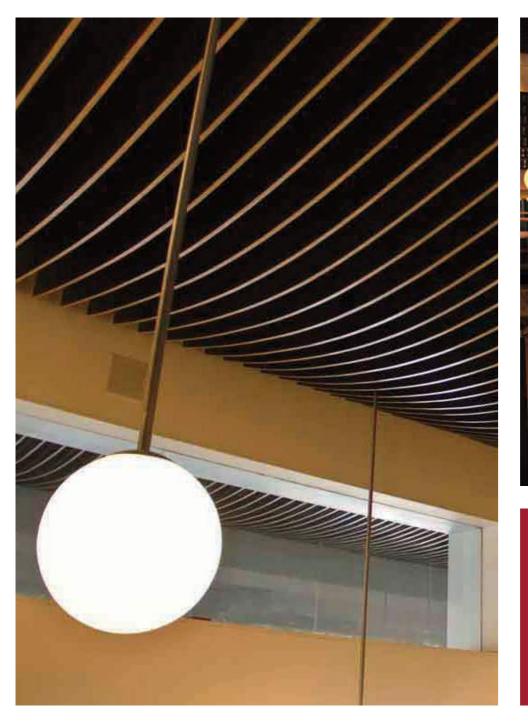

# Brown Tomato Restaurant

Al Hamra Tower

Simple yet exquisite interior with an incredible wooden ceiling and a fascinating storefront.

It was a great adventure for the site team to achieve the neat, sleek and sharp lines of all the interior elements.