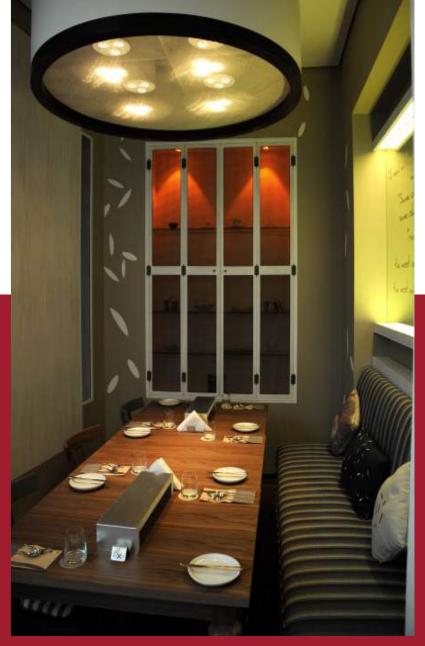

Simple yet Elegant, this Japanese modern restaurant captures the oriental ambience into a minimal interior design by combining a steam line of wood screens with concrete flooring and enriching the space with the unique pendant lights.