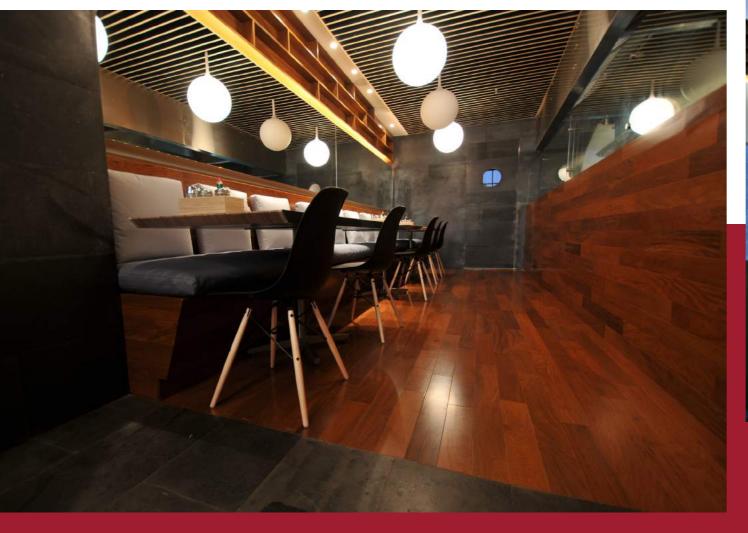

A modern Italian Pizzeria expanding over two levels of dining area with an authentic design that attracts the eye due to the neat and sharp lines of wooden cladding and ceiling stripes.

#### Pizzetta