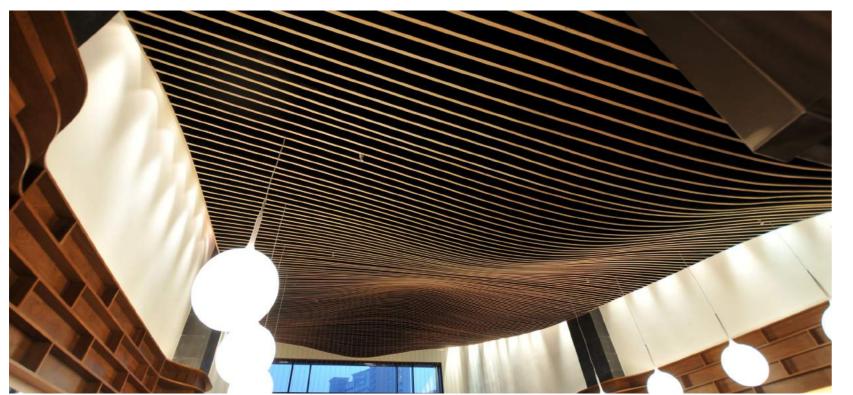

Simple yet Elegant, this Japanese modern restaurant captures the oriental ambience into a minimal interior design by combining a steam line of wood screens with concrete flooring and enriching the space with the unique pendant lights.