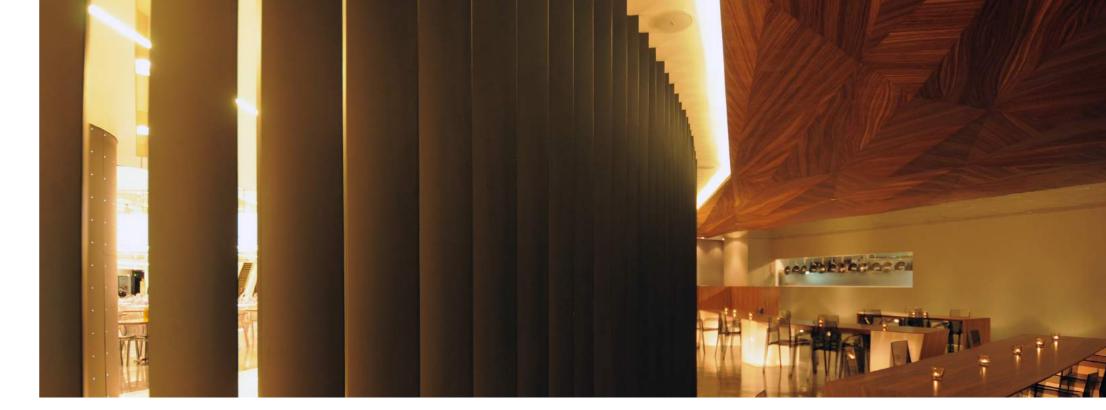

# Brown Tomato Restaurant

Al Hamra Tower

Simple yet exquisite interior with an incredible wooden ceiling and a fascinating storefront.

It was a great adventure for the site team to achieve the neat, sleek and sharp lines of all the interior elements.