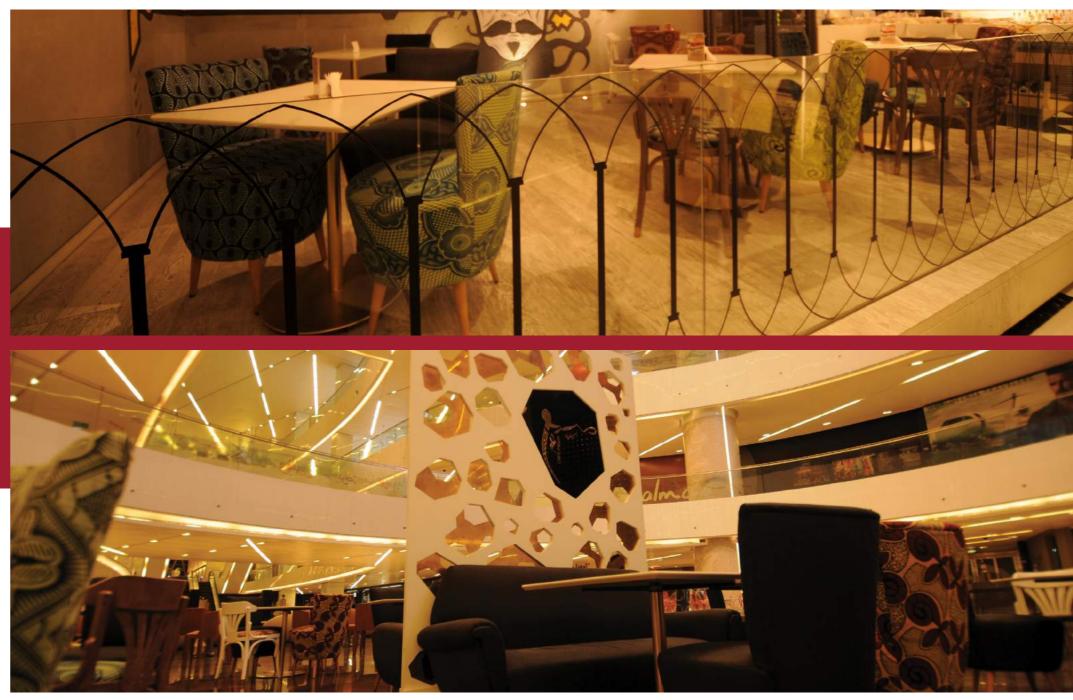

# Brown Tomato Restaurant

Al Hamra Tower

Simple yet exquisite interior with an incredible wooden ceiling and a fascinating storefront.

It was a great adventure for the site team to achieve the neat, sleek and sharp lines of all the interior elements.