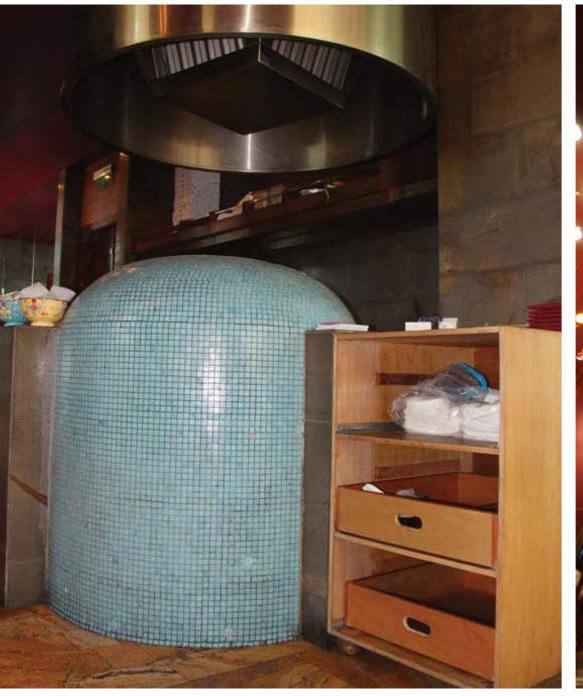

Simple yet Elegant, this Japanese modern restaurant captures the oriental ambience into a minimal interior design by combining a steam line of wood screens with concrete flooring and enriching the space with the unique pendant lights.