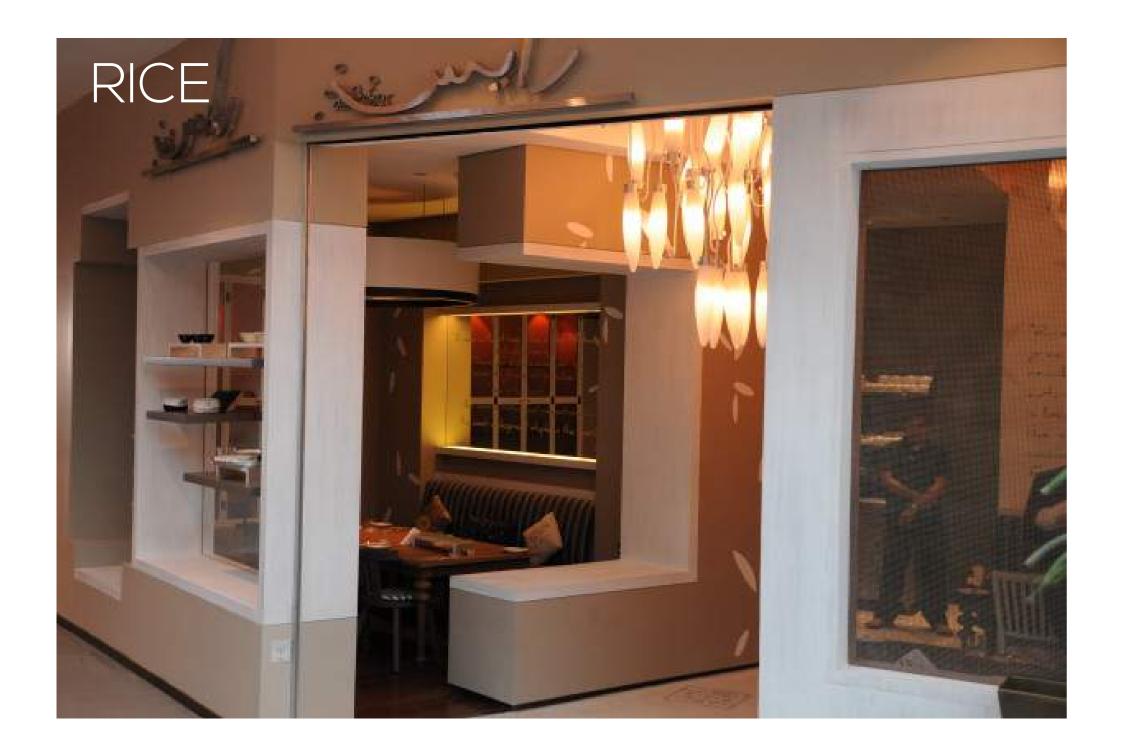

#### RICE

Restaurant

#### The Avenues

Derived from the Rice grain that customized the interior elements to focus on the specialty menu of different ways of cooking rice.

It appears in the wall cladding motives along with the custom made chandeliers in addition to the sharp and neat finishes reflecting the fusion yet elegant space.