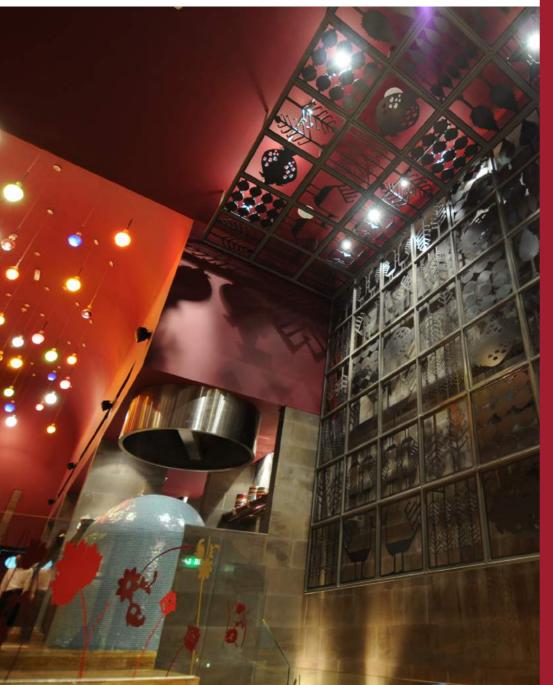

Simple yet Elegant, this Japanese modern restaurant captures the oriental ambience into a minimal interior design by combining a steam line of wood screens with concrete flooring and enriching the space with the unique pendant lights.