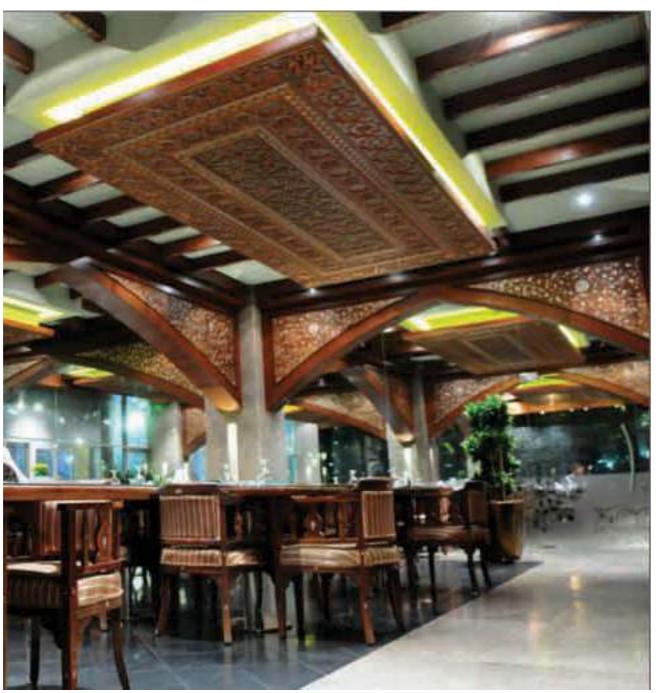

## Villa Fayrouz

#### The Avenues

A fantastic Lebanese Restaurant with an amazing experience of the traditional Arabic architectural features such as the Arches and wooden ornamental ceiling, with a distinctive mother of pearl inserted patterns that show the beauty and the elegance of the restaurant.