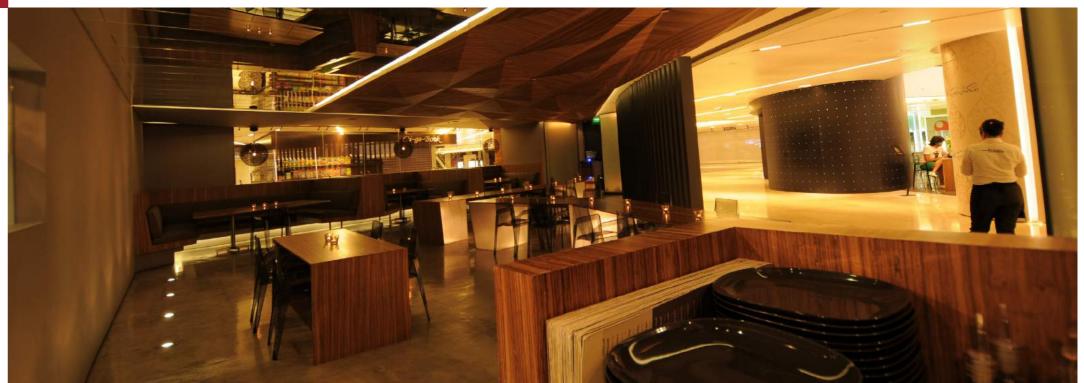

# Brown Tomato Restaurant

Al Hamra Tower

Simple yet exquisite interior with an incredible wooden ceiling and a fascinating storefront.

It was a great adventure for the site team to achieve the neat, sleek and sharp lines of all the interior elements.