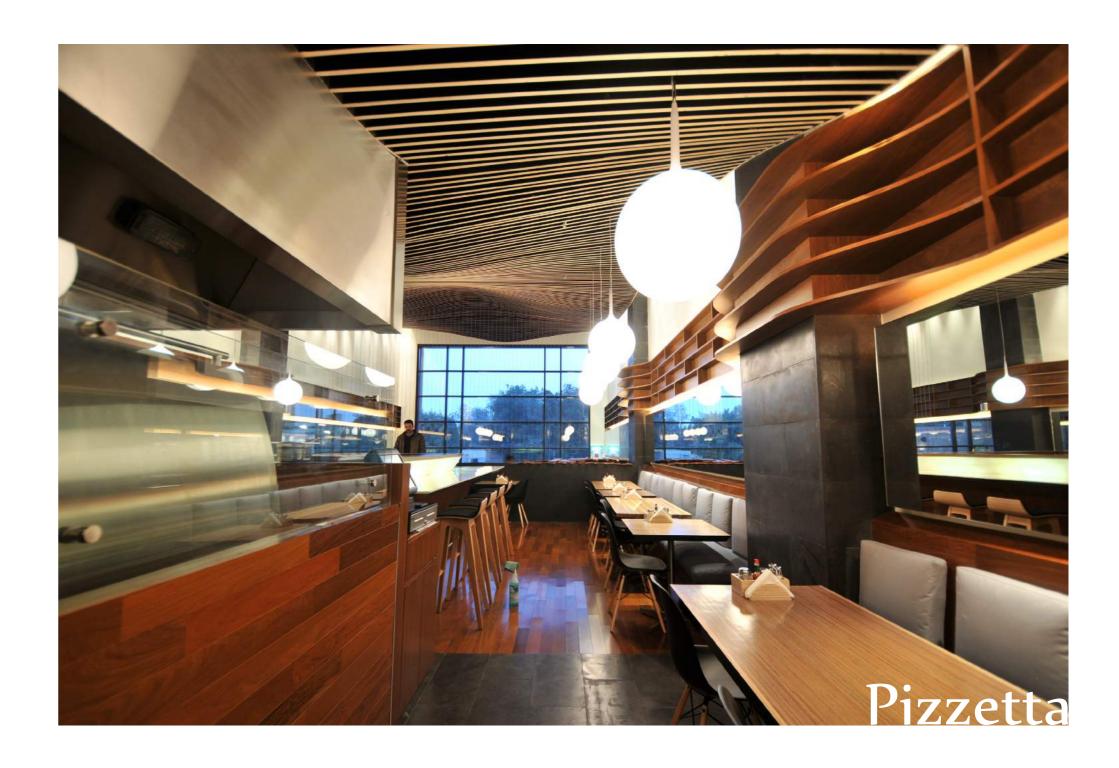

A modern Italian Pizzeria expanding over two levels of dining area with an authentic design that attracts the eye due to the neat and sharp lines of wooden cladding and ceiling stripes.

#### Pizzetta