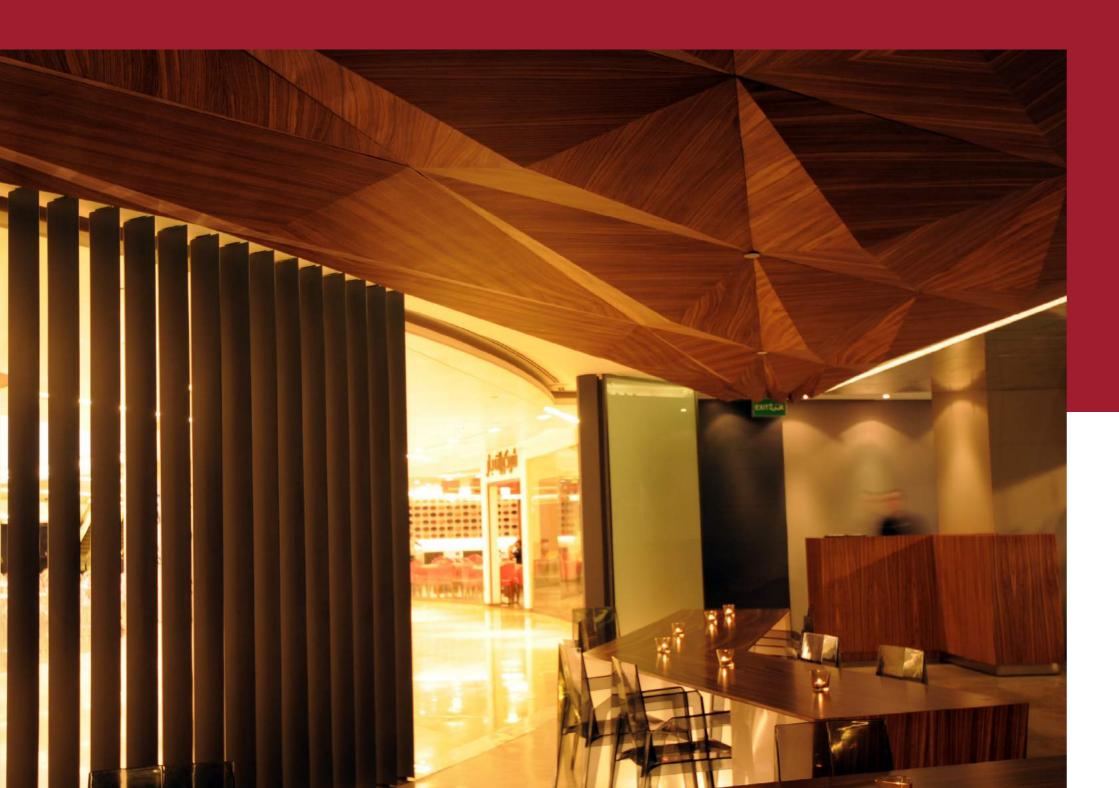

# Brown Tomato Restaurant

Al Hamra Tower

Simple yet exquisite interior with an incredible wooden ceiling and a fascinating storefront.

It was a great adventure for the site team to achieve the neat, sleek and sharp lines of all the interior elements.