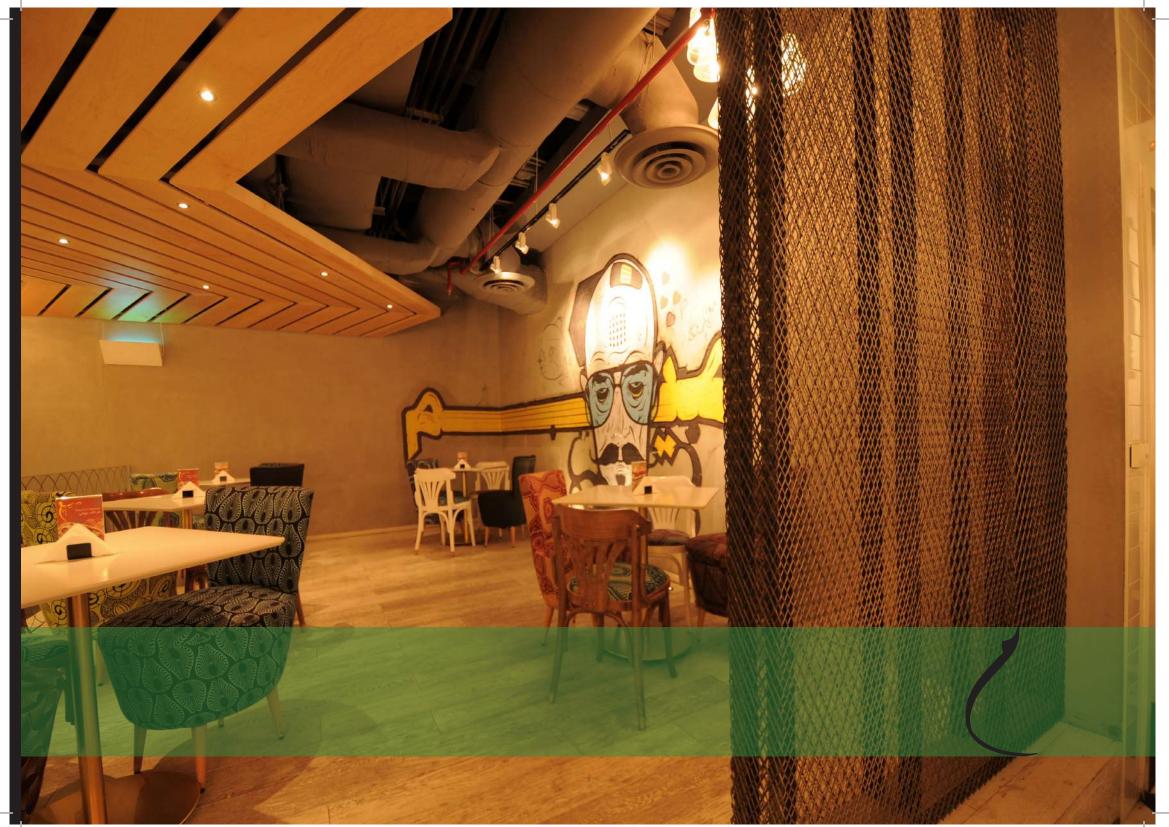

### RESTAURANT

Scope of work is supply & Install plumbing systems, Fire Fighting and HVAC Works. Owned by Al-Salmiya Co. for Food Equipment. Project is under construction.

### Restaurant Complex SPOONS

Design, supply & install plumbing & fire fighting systems

### Restaurant Complex spoons

It is a restaurant complex, consist of a lower basement used as a car park, upper basement with a total built up area of 4000 m<sup>2</sup> used as full equipped central kitchen and ground floor level contained of 10 different restaurants.