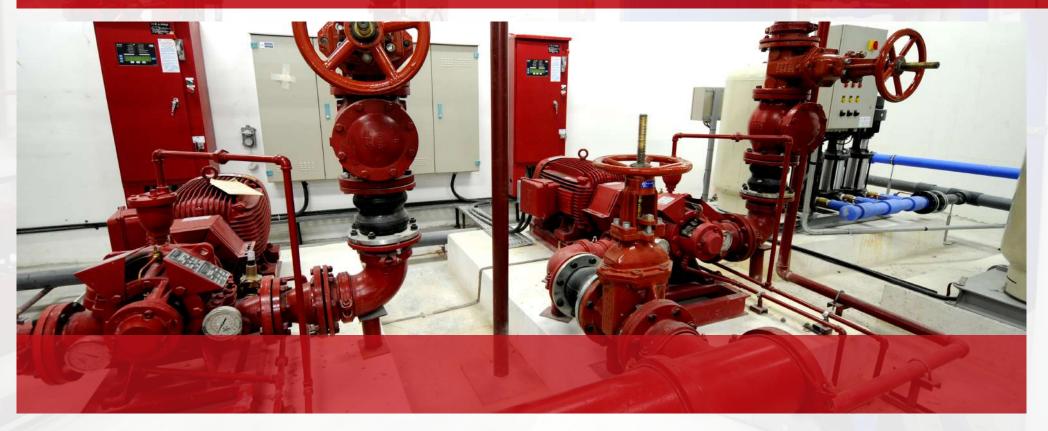

### Restaurant Complex SPOONS

Design, supply & install plumbing & fire fighting systems

### Restaurant Complex spoons

It is a restaurant complex, consist of a lower basement used as a car park, upper basement with a total built up area of 4000 m<sup>2</sup> used as full equipped central kitchen and ground floor level contained of 10 different restaurants.