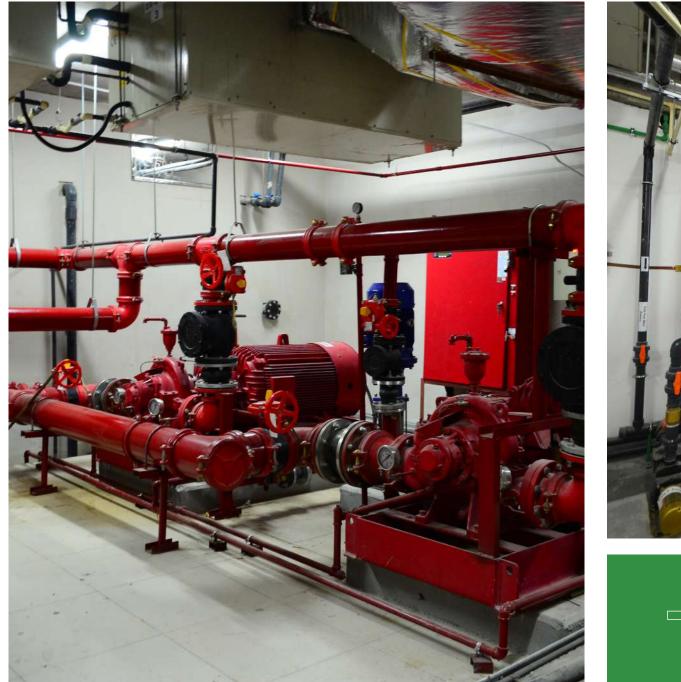

Mahboula

Scope of work is Supply & install plumbing system, fire fighting, fire alarm & HVAC works. Project was handed over in 2011 . Owned by MMC Co.

Central Kitchen