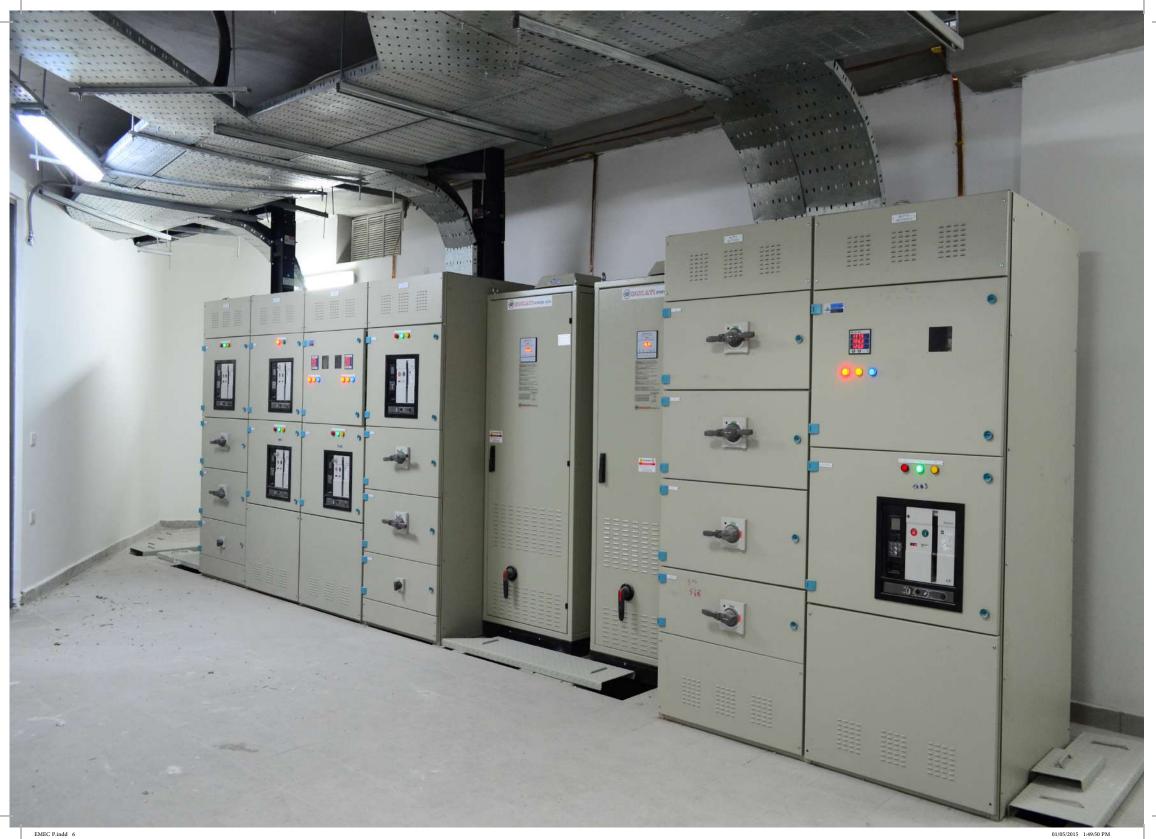

### Residential COMPLEX 16 floors twins

Supply & install power, light, diesel generator, telephone, data system and plumbing systems.