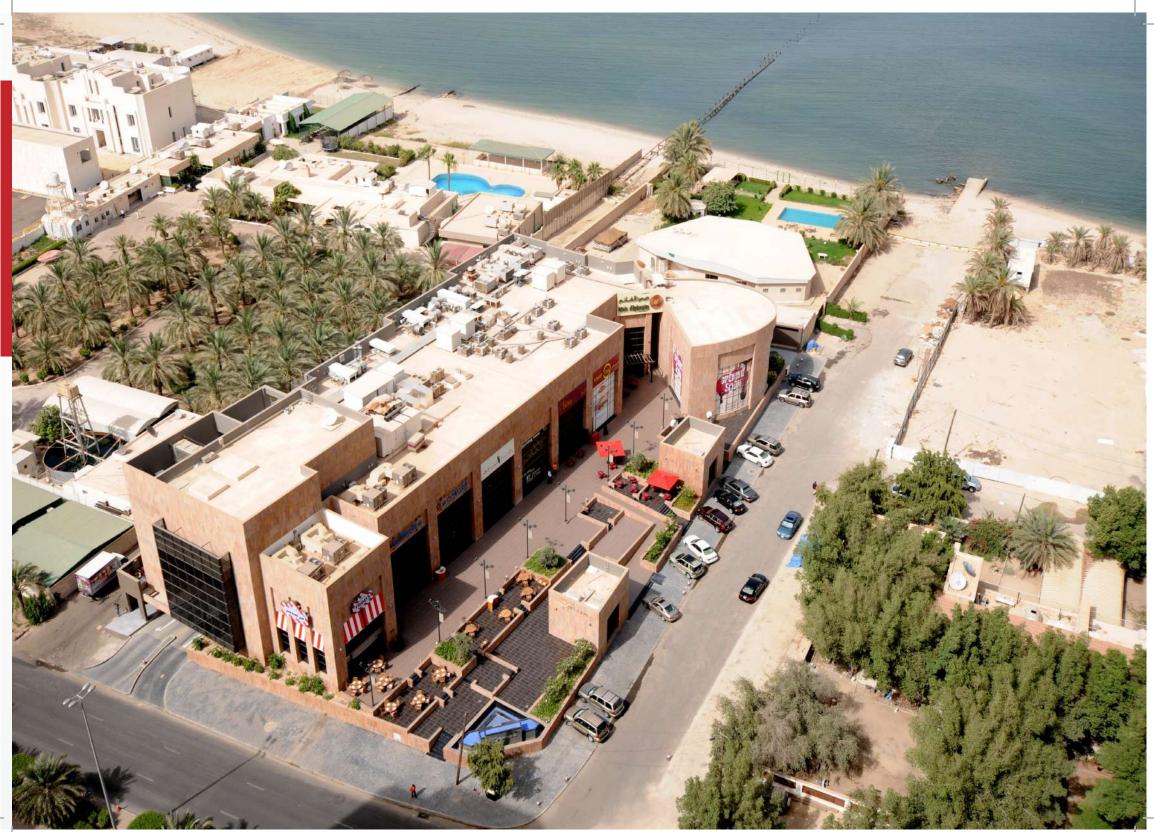

# JOOR Restaurant

Scope of work is supply & install power, light, telephone, data systems, plumbing systems and HVAC works. Owned by AI – Sallal Project Trading Co. Project is equipped by high standard electro-mechanical services.

### RESTAURANT

Scope of work is supply & Install plumbing systems, Fire Fighting and HVAC Works. Owned by Al-Salmiya Co. for Food Equipment. Project is under construction.