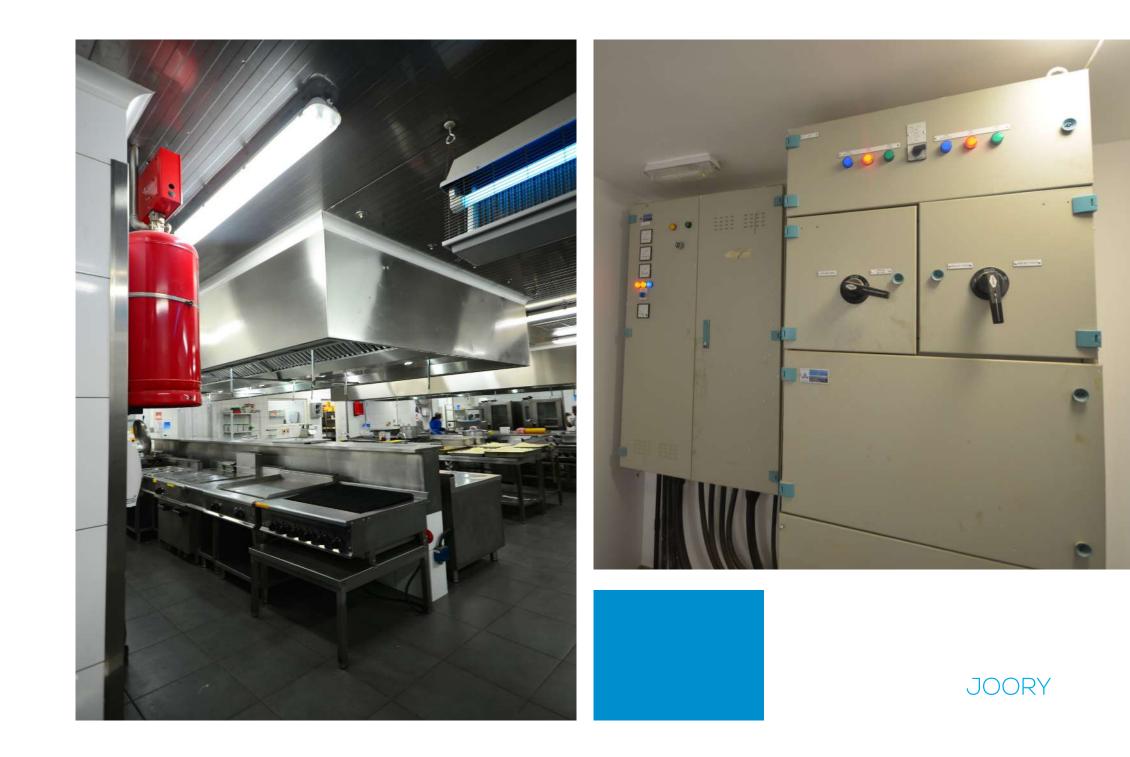

# JOOR Restaurant

Scope of work is supply & install power, light, telephone, data systems, plumbing systems and HVAC works. Owned by AI – Sallal Project Trading Co. Project is equipped by high standard electro-mechanical services.