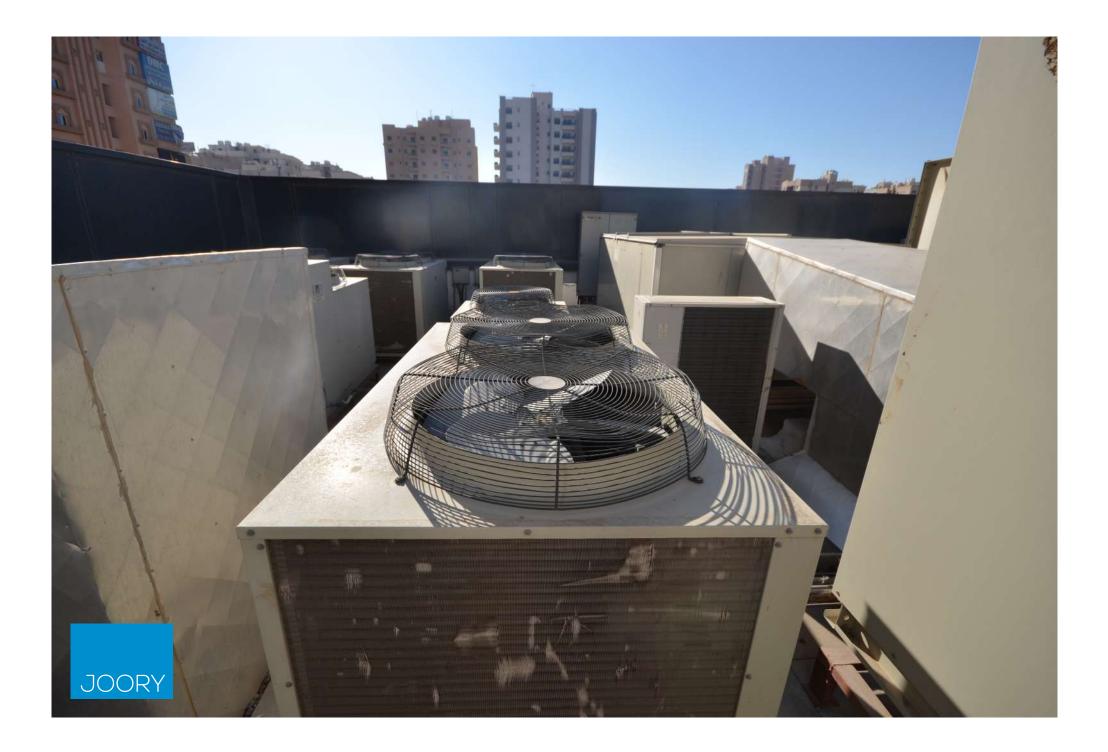

### Residential COMPLEX 16 floors twins

Supply & install power, light, diesel generator, telephone, data system and plumbing systems.