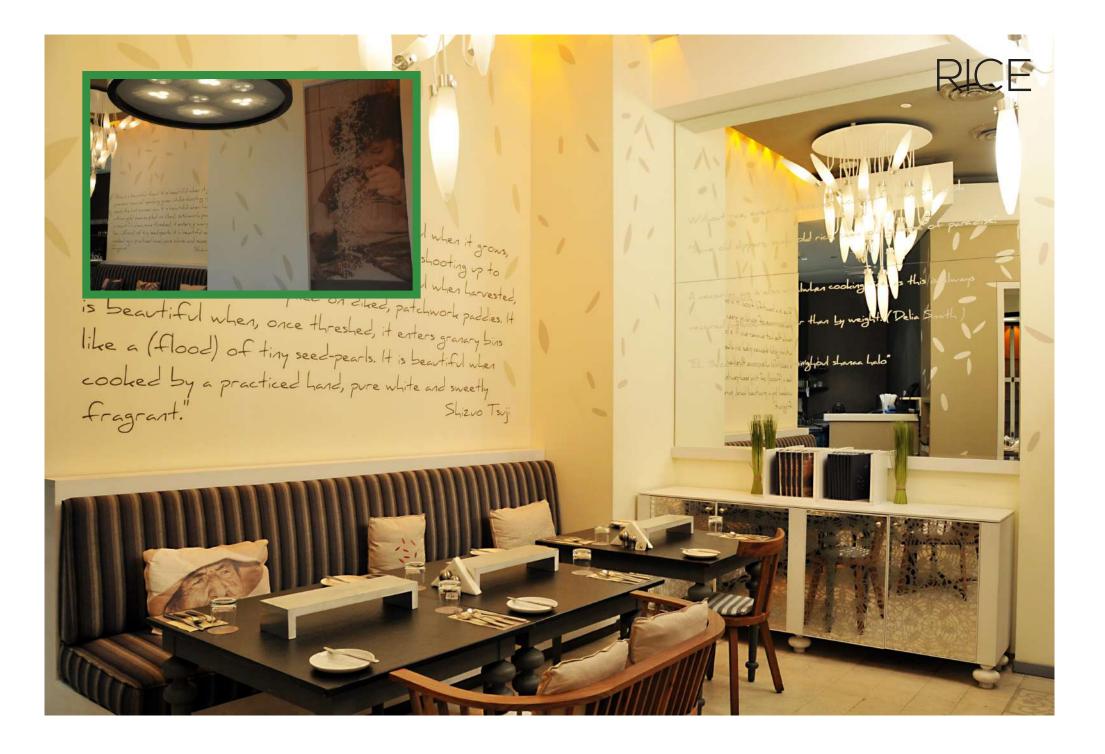

## RICE

Restourant Cope of work is supply & install power, lighting, telephone, data system and plumbing system. "Rice culture on tray" restaurant is one of the most famous restaurants at the Avenues mall.