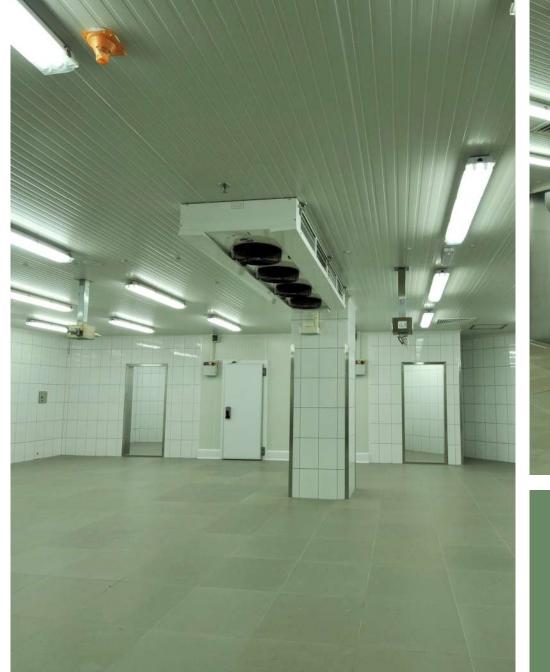

is equipped by high standard electro-mechanical services.







## Dar Hamad

### RESTAURANT

Scope of work is supply & Install plumbing systems, Fire Fighting and HVAC Works. Owned by Al-Salmiya Co. for Food Equipment. Project is under construction.









### Restaurant Complex SPOONS

Design, supply & install plumbing & fire fighting systems











### Restaurant Complex spoons





It is a restaurant complex, consist of a lower basement used as a car park, upper basement with a total built up area of 4000 m<sup>2</sup> used as full equipped central kitchen and ground floor level contained of 10 different restaurants.



Mahboula



Scope of work is Supply & install plumbing system, fire fighting, fire alarm & HVAC works. Project was handed over in 2011 . Owned by MMC Co.











Central Kitchen

### **BADR** ALSULTAN

#### Private Villa

Scope of work is Supply & install plumbing system, & HVAC Works. Owned by Mr. Badr Al-Sultan.





Scope of work is Supply & install power, lighting, telephone, data system and plumbing system.







### Luxurious Villa



# AL-SHAAB

### Private Villa

Scope of work is supply & install plumbing system.







Al-shaab









### SAMAH

Extension Villa



### Messila

Scope of work is supply & install power, light, telephone, data systems, plumbing system and HVAC Works Owned by Sheikha / Samah Al – Sabah.

















## RICE





Restourant Cope of work is supply & install power, lighting, telephone, data system and plumbing system. "Rice culture on tray" restaurant is one of the most famous restaurants at the Avenues