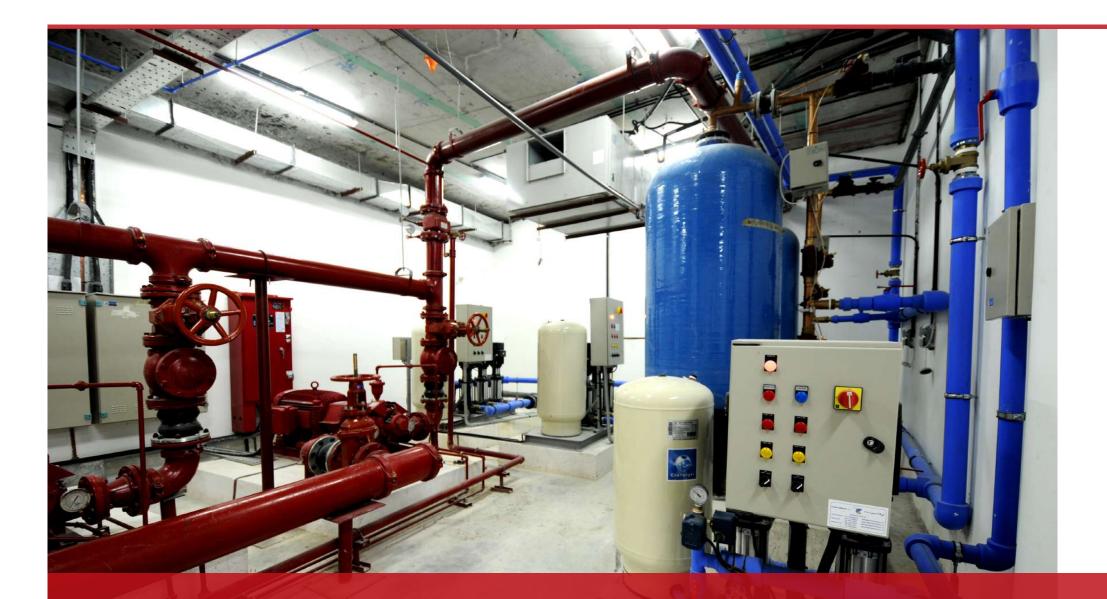

### RESTAURANT

Scope of work is supply & Install plumbing systems, Fire Fighting and HVAC Works. Owned by Al-Salmiya Co. for Food Equipment. Project is under construction.

### Restaurant Complex SPOONS

Design, supply & install plumbing & fire fighting systems

### Restaurant Complex spoons

It is a restaurant complex, consist of a lower basement used as a car park, upper basement with a total built up area of 4000 m<sup>2</sup> used as full equipped central kitchen and ground floor level contained of 10 different restaurants.

Mahboula

Scope of work is Supply & install plumbing system, fire fighting, fire alarm & HVAC works. Project was handed over in 2011 . Owned by MMC Co.

Central Kitchen