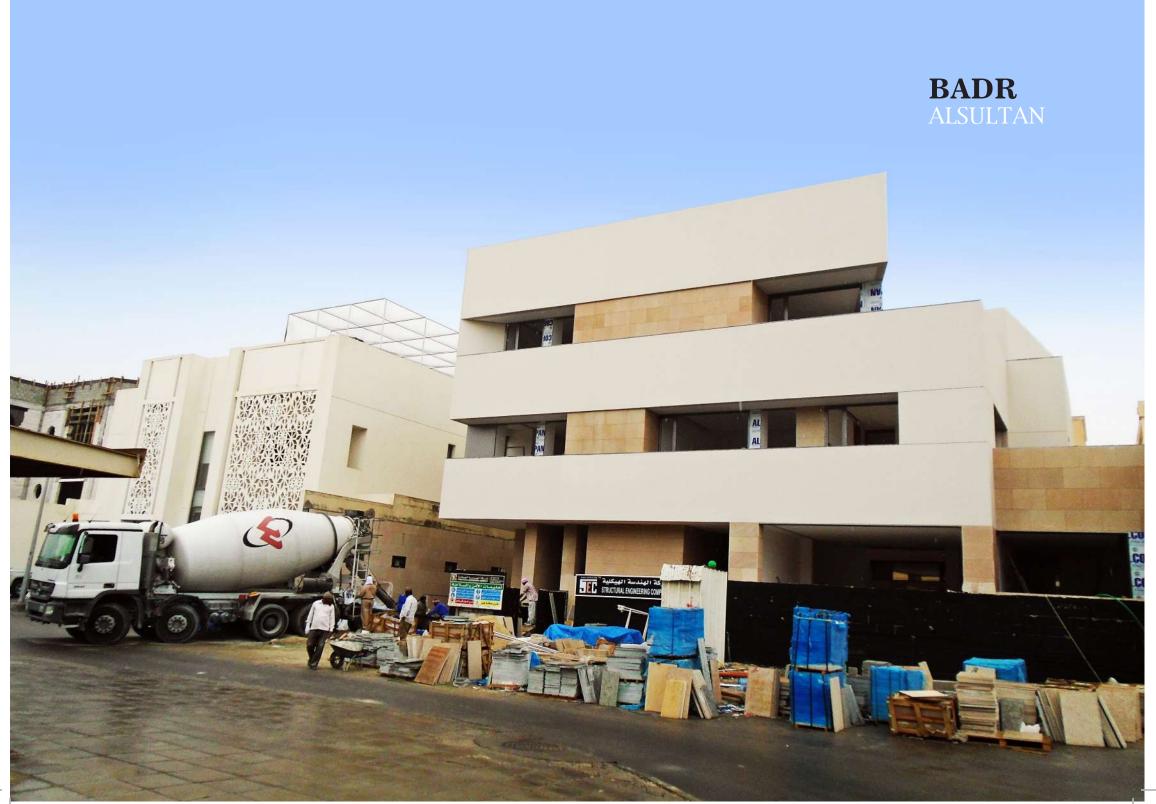

### **BADR** ALSULTAN

#### Private Villa

Scope of work is Supply & install plumbing system, & HVAC Works. Owned by Mr. Badr Al-Sultan.

Scope of work is Supply & install power, lighting, telephone, data system and plumbing system.