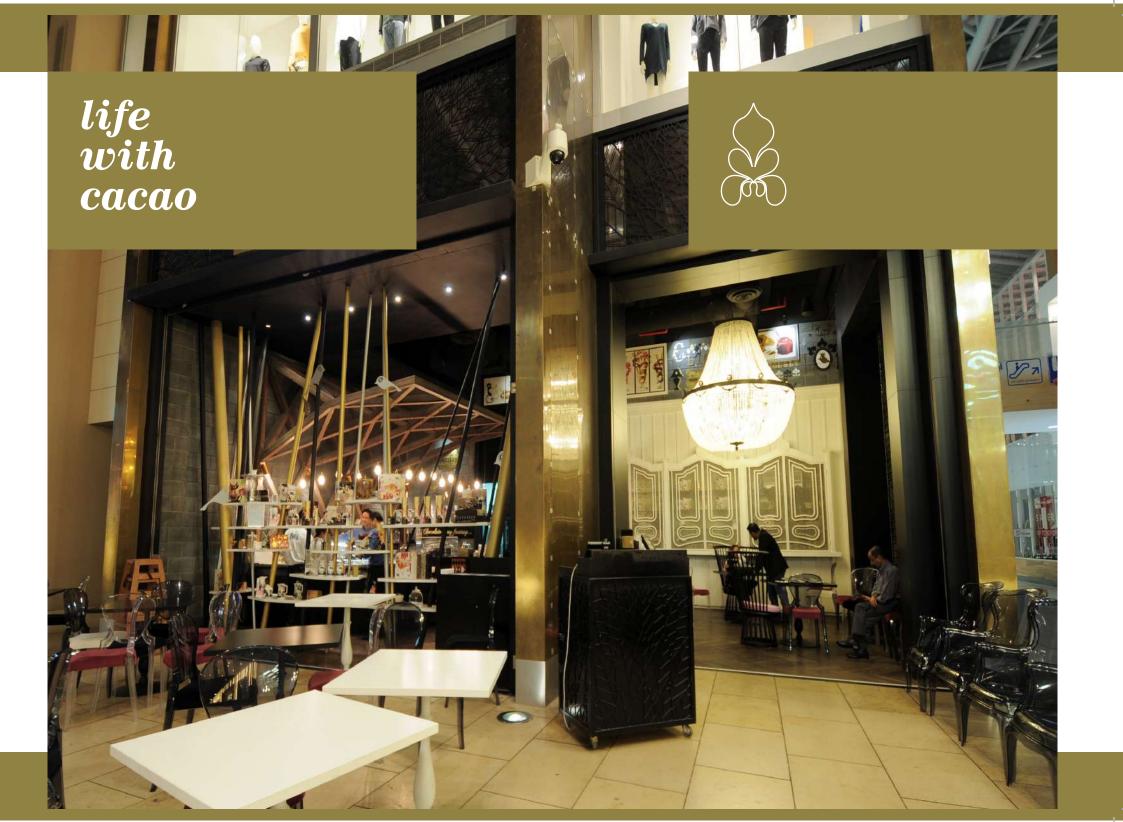

|    |                                         |                      |                                                                                                                                 |                | a.                |
|----|-----------------------------------------|----------------------|---------------------------------------------------------------------------------------------------------------------------------|----------------|-------------------|
| No | PROJECT DESCRIPTION                     | LOCATION             | SCOPE OF WORK                                                                                                                   | VALUE/KD       | STATUS            |
| 29 | Life with Cacao                         | Salhiya              | Supply & install power, lighting, telephone, data<br>system, plumbing system and HVAC works.<br>Owned by Food International Co. | 16,112.500 K.D | Under<br>progress |
| 30 | Brown Tomato<br>Restaurant              | Al – Hamraa<br>tower | Supply & install power, lighting, telephone, data system, plumbing system and HVAC works.<br>Owned by Mr. Abdullah Mishary      | 15,730.000 K.D | Handed<br>over    |
| 31 | Villa Fairouz Restaurant<br>Al - Funtas | AI - Funtas          | Supply & install power, lighting, telephone, data<br>system and plumbing system.<br>Owned by Alsalal projects trading Co.       | 14,541.000 K.D | Handed<br>over    |
| 32 | Nail spa                                | The Avenues          | Supply & install power, lighting, telephone, data system, fire fighting, fire alarm and plumbing systems                        | 4500.000       | Handed<br>over    |
| -  |                                         |                      |                                                                                                                                 |                |                   |