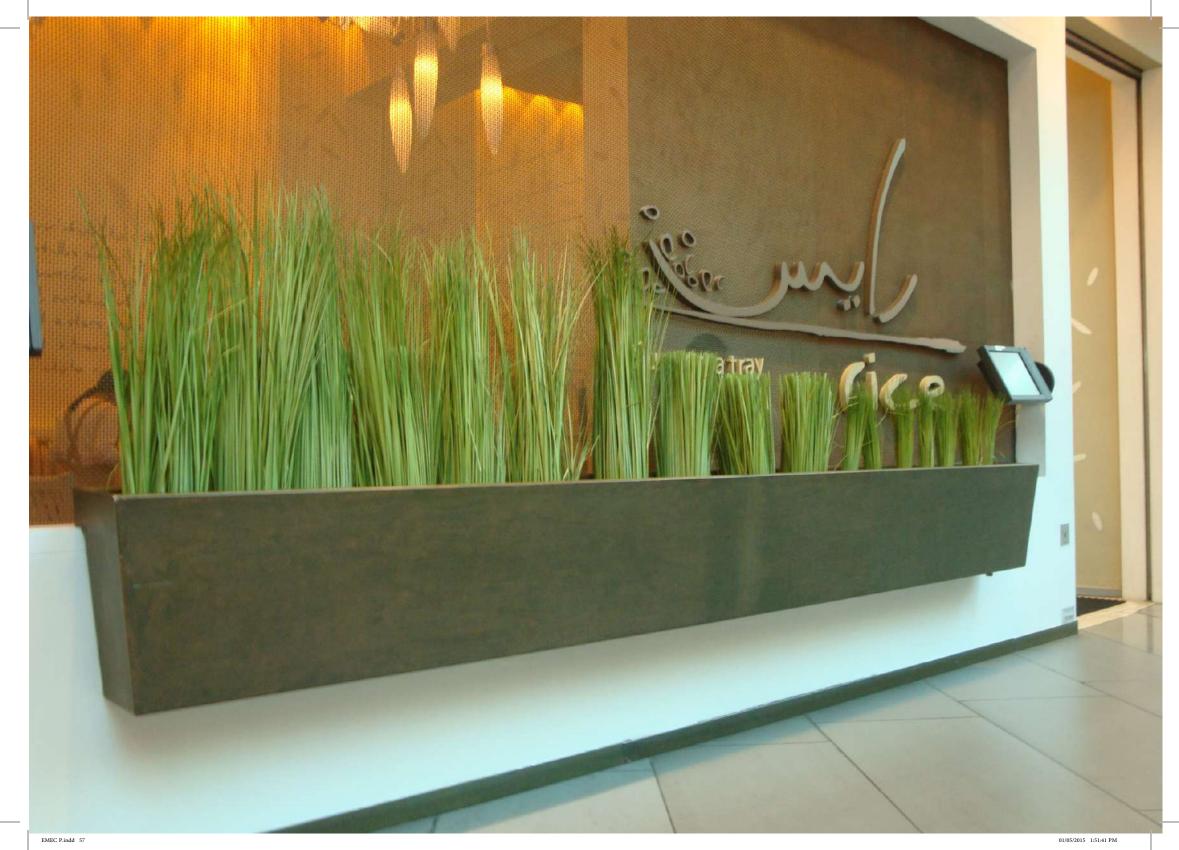

## RICE

Restourant Cope of work is supply & install power, lighting, telephone, data system and plumbing system. "Rice culture on tray" restaurant is one of the most famous restaurants at the Avenues mall.