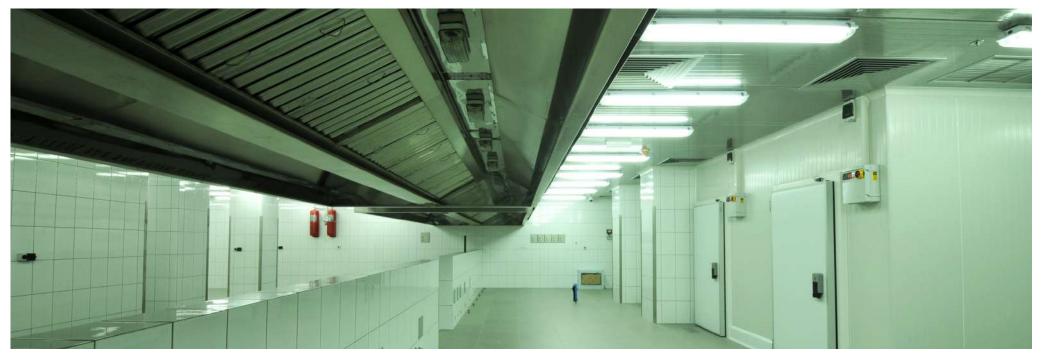

### Restaurant Complex spoons

It is a restaurant complex, consist of a lower basement used as a car park, upper basement with a total built up area of 4000 m<sup>2</sup> used as full equipped central kitchen and ground floor level contained of 10 different restaurants.

Mahboula

Scope of work is Supply & install plumbing system, fire fighting, fire alarm & HVAC works. Project was handed over in 2011 . Owned by MMC Co.

Central Kitchen